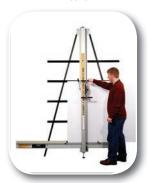

The new SSC 165, 210, and 250 are revolutionary vertical cutters offering a high degree of performance and accuracy at a cost much less than similar models in the industry. A truly affordable finishing solution for any sign making business. These units are designed to cut cleanly and accurately without dust and noise. The interchangeable tool cartridges that can be changed in under 10 seconds means that you only buy the tools you need. The cartridge system allows

#### **Standard Equipment:**

- Clamping System
- Utility Blade Cartridge (100 blades included)
- ACM Cartridge
- Scoring Cartridge
- Two Production Stops
- Laser Sight Line
- Integral Counter Weight
- Wall Mounting Bracket