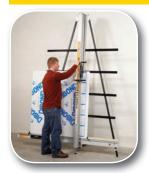

The new SSC 165, 210, and 250 are revolutionary vertical cutters offering a high degree of performance and accuracy at a cost much less than similar models in the industry. A truly affordable finishing solution for any sign making business. These units are designed to cut cleanly and accurately without dust and noise. The interchangeable tool cartridges that can be changed in under 10 seconds means that you only buy the tools you need. The cartridge system allows