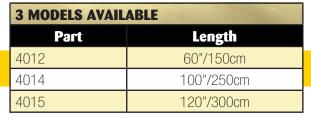

## **Large Format Cutting Systems**

The new Europa large format cutting system combines a number of interacting products which together offer a high degree of performance and accuracy at a price unmatched by similar systems. The unique lightweight, single extrusion design of the Europa cutter rails offers incredible rigidity which allows the cutter to span widths up to 10 feet. The cutting head includes a magnetic blade magazine which accepts utility blades and scoring blades. A 45mm textile cutting wheel and holder is also included as standard.