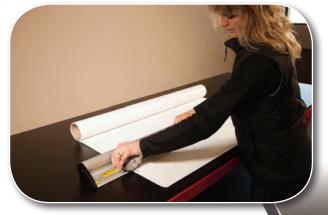

## **Large Format Cutting Systems**

The new Europa large format cutting system combines a number of interacting products which together offer a high degree of performance and accuracy at a price unmatched by similar systems. The unique lightweight, single extrusion design of the Europa cutter rails offers incredible rigidity which allows the cutter to span widths up to 10 feet. The cutting head includes a magnetic blade magazine which accepts utility blades and scoring blades. A 45mm textile cutting wheel and holder is also included as standard.