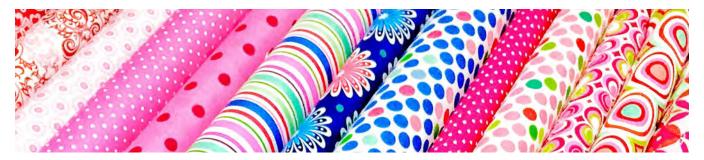

## 3792 SubliColor Universal Paper 90

Sublimation transfer paper for almost every application, SubliColor Universal Paper 90 is an all-around product with excellent dry time and extremely high color transfer rates. This paper is easy to handle, shows out-standing performance, and retains flatness through reduced wet-cockle. Once the images are transferred, sharp contour definition and high color brilliance is seen. Ideal for use in interior design, advertising aids , soft signage, etc.

## **Application**

Dye sublimation transfer for:

- Interior design fabrics i.e. curtains; cushions; sofa covers
- Advertising aids i.e. soft signage; banners