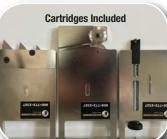

## **Substrate Cutter Standard Equipment**

- Utility Blade Cartridge (w/spare blades)
- ACM Cutting Cartridge
- Acrylic Scoring Cartridge
- Integral Counter Weight
- Dual Left and Right Tapes
- Removable Clamping Bar System (Patent Pending)
- Two Extra Bottom Clamps