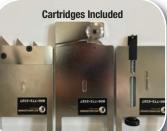

## **Substrate Cutter Standard Equipment**

- Utility Blade Cartridge (w/spare blades)
- ACM Cutting Cartridge
- Acrylic Scoring Cartridge
- Integral Counter Weight
- Dual Left and Right Tapes
- Removable Clamping Bar System (Patent Pending)
- Two Extra Bottom Clamps