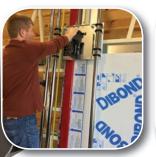

# **Panel Saw & Dust Free Cutter Combo**

Introducing the new DFC-Series from Safety Speed Manufacturing. These revolutionary machines combine the rigid frame of the vertical panel saw with a powerful motor and an interchangeable dust free wall cutter assembly allowing sign shops to process virtually any sign

making material. Showcasing an interchangeable carriage that takes up less space, cuts material up to 1 3/4" thick, cuts multiple sheets, v-grooves and scores material, and rips sheets up to 10 feet all day long. Combine dust and noise free cutting with a Safety Speed Vertical Panel Saw and you can cut just about any material straight and square in your shop.