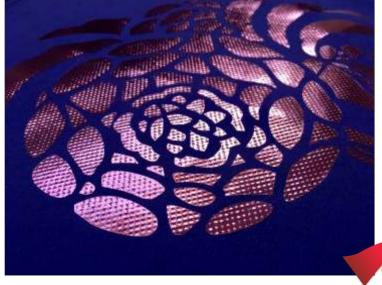

# Specialty Materials The best garment decoration products Embossed DecoFILM®

### **Acceptable Fabrics**

Cotton, Uncoated Polyester, Fabric Blends, Wool, Linen **Excluding Nylon** 

- Offers a textured, chrome-like surface
- Durable and easy to cut and weed
- Add a fun unexpected metallic finish to your designs
- Pressure-sensitive carrier allows easy repositioning