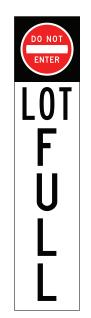

4100-BK-PARK3 Black Gemstone with Lot Full on two sides

Buy With or Without 9 lb. or 20 lb. Recycled Rubber Base

**9 lb. base** 14.5" x 17.5"

4100-BK-PARK9

Black Gemstone with

Valet on two sides

**20 lb. base** 20" x 20"