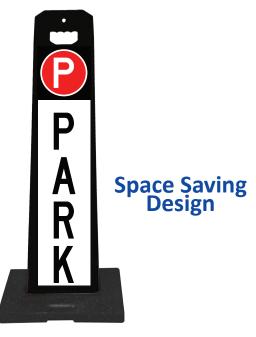

## **High Contrast Reflective Sign Panels Get Noticed!**

X

ARKIN

CLOSED

Α

L

Ē

- Reflective signs, 36" H x 8" W, applied to black Gemstone<sup>™</sup> Vertical Panel
   double sided
  - engineer grade reflective signs
  - recessed sign surface, reduces damage to signs
- Oversized handle with comfort grip
  easily pick up sign with base attached
- Designed to withstand repeated impacts from vehicles
  Gemstone<sup>™</sup> sidewall provides strength & durability
- Recycled rubber base slides down over sign panel - two sizes, 9 lbs. and 20 lbs.
- Stackable with or without rubber base
- Space saving design 44.5" H x 14.75" W without base
- Made in the USA