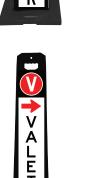

4100-BK-PARK4 Black Gemstone with Park Right Arrow on one side & Park Left Arrow on other side

4100-BK-PARK8 Black Gemstone with Valet Right Arrow on one side & Valet Left Arrow on other side

4100-BK-PARK5 Black Gemstone with Park on two sides