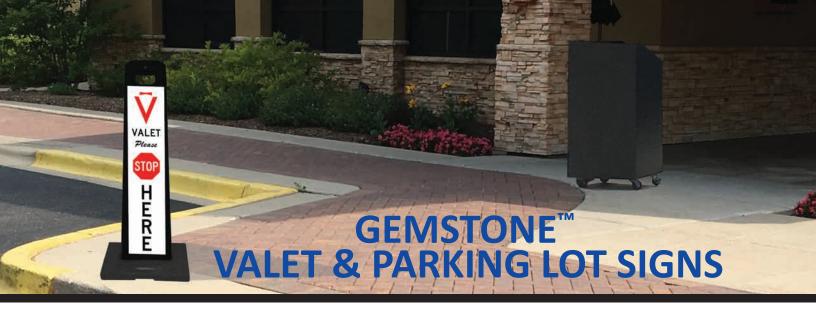

## **High Contrast Reflective Sign Panels Get Noticed!**

X

ARKIN

CLOSED

Α

L

Ē

- Reflective signs, 36" H x 8" W, applied to black Gemstone<sup>™</sup> Vertical Panel
   double sided
  - engineer grade reflective signs
  - recessed sign surface, reduces damage to signs
- Oversized handle with comfort grip
  easily pick up sign with base attached
- Designed to withstand repeated impacts from vehicles
  Gemstone<sup>™</sup> sidewall provides strength & durability
- Recycled rubber base slides down over sign panel - two sizes, 9 lbs. and 20 lbs.
- Stackable with or without rubber base
- Space saving design 44.5" H x 14.75" W without base
- Made in the USA