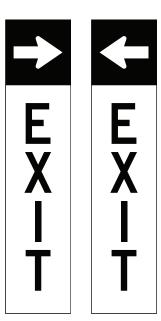

4100-BK-PARK2 Black Gemstone with Parking Closed on two sides

4100-BK-PARK7 Black Gemstone with Black Valet Stop Here on two sides

4100-BK-PARK6 Black Gemstone with White Valet Stop Here on two sides

4100-BK-PARK1 Black Gemstone with Exit Right Arrow on one side & Exit Left Arrow on other side