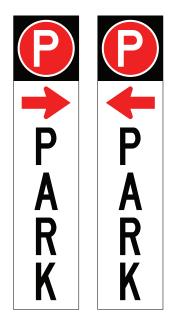

4100-BK-PARK4 Black Gemstone with Park Right Arrow on one side & Park Left Arrow on other side

4100-BK-PARK8 Black Gemstone with Valet Right Arrow on one side & Valet Left Arrow on other side

4100-BK-PARK5 Black Gemstone with Park on two sides