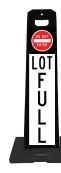

4100-BK-PARK3 Black Gemstone with Lot Full on two sides

Buy With or Without 9 lb. or 20 lb. Recycled Rubber Base

**9 lb. base** 14.5" x 17.5"

4100-BK-PARK9

Black Gemstone with

Valet on two sides

**20 lb. base** 20" x 20"