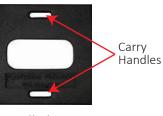

## **High Contrast Reflective Sign Panels Get Noticed!**

X

ARKIN

CLOSED

Α

L

Ē

- Reflective signs, 36" H x 8" W, applied to black Gemstone<sup>™</sup> Vertical Panel
   double sided
  - engineer grade reflective signs
  - recessed sign surface, reduces damage to signs
- Oversized handle with comfort grip
  easily pick up sign with base attached
- Designed to withstand repeated impacts from vehicles
  Gemstone<sup>™</sup> sidewall provides strength & durability
- Recycled rubber base slides down over sign panel - two sizes, 9 lbs. and 20 lbs.
- Stackable with or without rubber base
- Space saving design 44.5" H x 14.75" W without base
- Made in the USA