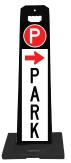

4100-BK-PARK4 Black Gemstone with Park Right Arrow on one side & Park Left Arrow on other side

4100-BK-PARK8 Black Gemstone with Valet Right Arrow on one side & Valet Left Arrow on other side

4100-BK-PARK5 Black Gemstone with Park on two sides