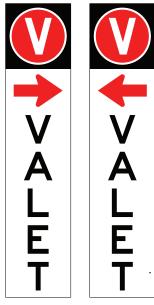

4100-BK-PARK4 Black Gemstone with Park Right Arrow on one side & Park Left Arrow on other side

4100-BK-PARK8 Black Gemstone with Valet Right Arrow on one side & Valet Left Arrow on other side

4100-BK-PARK5 Black Gemstone with Park on two sides

4100-BK-PARK3 Black Gemstone with Lot Full on two sides

Buy With or Without 9 lb. or 20 lb. Recycled Rubber Base

**9 lb. base** 14.5" x 17.5"

4100-BK-PARK9

Black Gemstone with

Valet on two sides

**20 lb. base** 20" x 20"