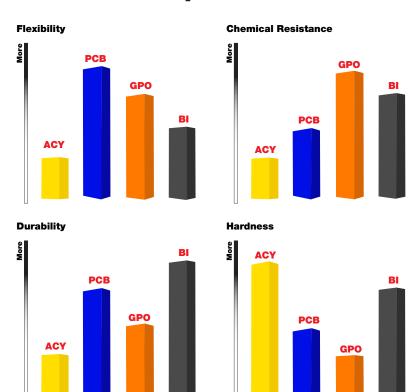

## **Plastic Blade Comparison**

## **Uses and properties**

| Surfaces         | Yellow<br>Blades<br>ACY | Blue<br>Blades<br>PCB | Orange<br>Blades<br>GPO | Black<br>Blades<br>Bl |
|------------------|-------------------------|-----------------------|-------------------------|-----------------------|
| Acrylic          |                         | √                     | √                       |                       |
| Aluminum         | √                       | √                     |                         | √                     |
| Brass            | √                       | √                     | √                       | √                     |
| Ceramic Tile     | √                       | √                     | √                       | √                     |
| Chrome           | 1                       |                       |                         | √                     |
| Dishes, Glasses  | 1                       | √                     | √                       |                       |
| Fiberglass       | √                       | √                     |                         | √                     |
| Formica          | 1                       | √                     | √                       |                       |
| Granite          | 1                       |                       |                         | √                     |
| Hardwoods        | 1                       | √                     | √                       |                       |
| Laminates        | 1                       | √                     | √                       |                       |
| Marble           | 1                       | √                     |                         | √                     |
| Mirror           | 1                       | √                     | √                       | √                     |
| Painted Surfaces |                         |                       | √                       |                       |
| Polycarbonate    | √                       |                       | √                       |                       |
| Stainless Steel  | √                       |                       |                         | √                     |
| Teflon           | 1                       |                       |                         |                       |
| Vinyl Flooring   | 1                       | √                     | √                       |                       |
| Windows          | √                       | √                     | √                       | √                     |