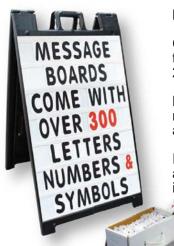

## Message Boards Available in Black or White

Coroplast™ Message Board comes with tracks permanently attached. 2 boards per kit.

Letter set contains over 300 letters and numbers plus "Sale" and "Special" headers and more.