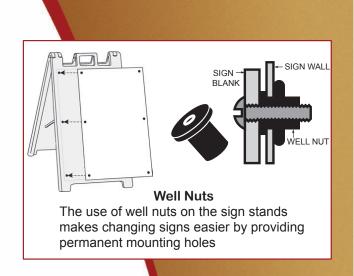

## Signicade®

OUTSIDE DIMENSIONS: 45"H X 25"W x 3"D

DIMENSIONS OF RECESSED PANEL: 36.0625"H x 24"W

WEIGHT: 18 lbs.

COLORS: White, Black, Yellow, Orange, Red, Blue, and Green

Custom Colors Available

**2 SIGNS PER FRAME** 