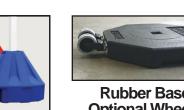

## Portable Post with RUBBER BASE

Three Sizes: 30, 60, & 90 lbs.

- Durable, thick, recycled rubber
- Won't chip, crack, or crumble
- resistant to weather, oil, salt, moisture
- UV light and temperature resistant
- Molded-in Hand-grips
- Optional wheels make signs easy to move
  - polyurethane lined wheels
  - durable and quiet
  - zinc plated hardware
- Square plastic post eliminates sign twisting
  - available in white and black
- Hardware for attaching a sign included
- Stack 30 and 60 lb. bases for 90 lbs.
- Made in the U.S.A.