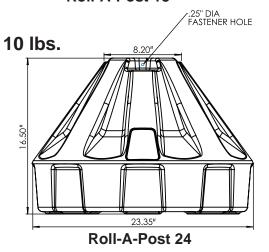

#### Two Sizes: 18"W & 24"W

- Durable, thick walled plastic bases - no rust, dents, or cracking
- Wheels for easy relocation
- sturdy plastic wheels come pre-installed
- Square plastic post eliminates sign twisting
  - available in white and black
  - no special bracket needed
  - cap for top of post included
- Withstands strong winds without tipping over when filled with sand
- Large fill and drain holes

### Sign Sizing Guide

18: use with signs 24" x 24" or smaller recommendation based on ballast of 80 lbs.

24: use with signs 26"W x 38"H or smaller recommendation based on ballast of 150 lbs.

#### Fill Base With Silica Sand:

18: fill base with 60 - 80 lbs. of sand

24: fill base with 150 - 180 lbs. of sand filling base with water is not recommended

#### Roll-A-Post 18