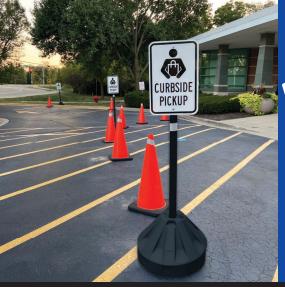

# ROLL-A-POST

Plastic or Rubber Base Curbside - Portable Sign Stands

#### Portable Post with PLASTIC BASE

#### Two Sizes: 18"W & 24"W

- Durable, thick walled plastic bases - no rust, dents, or cracking
- Wheels for easy relocation
- sturdy plastic wheels come pre-installed
- Square plastic post eliminates sign twisting
  - available in white and black
  - no special bracket needed
  - cap for top of post included
- Withstands strong winds without tipping over when filled with sand
- Large fill and drain holes