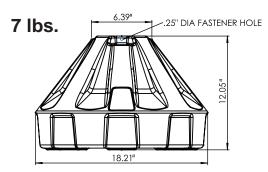

#### Two Sizes: 18"W & 24"W

- Durable, thick walled plastic bases - no rust, dents, or cracking
- Wheels for easy relocation
- sturdy plastic wheels come pre-installed
- Square plastic post eliminates sign twisting
  - available in white and black
  - no special bracket needed
  - cap for top of post included
- Withstands strong winds without tipping over when filled with sand
- Large fill and drain holes

### Sign Sizing Guide

18: use with signs 24" x 24" or smaller recommendation based on ballast of 80 lbs.

24: use with signs 26"W x 38"H or smaller recommendation based on ballast of 150 lbs.

#### Fill Base With Silica Sand:

18: fill base with 60 - 80 lbs. of sand

24: fill base with 150 - 180 lbs. of sand filling base with water is not recommended