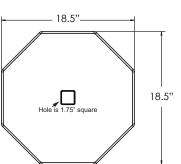

### Sign Sizing Guide

18: use with signs 24" x 24" or smaller recommendation based on ballast of 80 lbs.

24: use with signs 26"W x 38"H or smaller recommendation based on ballast of 150 lbs.

#### Fill Base With Silica Sand:

18: fill base with 60 - 80 lbs. of sand

24: fill base with 150 - 180 lbs. of sand filling base with water is not recommended

#### Roll-A-Post 18