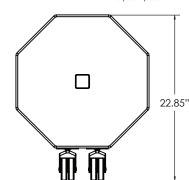

# Sign Sizing Guide

30 lb. base: use with signs 12"W x 18"H or smaller

PORTABLE POST WITH RUBBER BASE

60 lb. base: use with signs 24" x 24" or smaller

90 lb. base: use with signs larger than 24" x 24"

60 lb. base is 5"H

90 lb. base (bases stacked) 7.5"H

3" Diameter Wheels

| Two Post Lengths: 60" and 72"          |                                          |                                       |  |  |
|----------------------------------------|------------------------------------------|---------------------------------------|--|--|
|                                        | 6                                        | 60" ± 0.125"                          |  |  |
| 1.75"W                                 | Top of Post /16 (x9)                     | 8.63"                                 |  |  |
| 60"L Post, 3.25 lbs.<br>Hole Placement | 1" . 11 . 1 1 1 1                        | 1"                                    |  |  |
|                                        | 22"                                      | Hole To Use To Attach Post To Base    |  |  |
|                                        |                                          | Roll-A-Post 18 8.63" from post bottom |  |  |
|                                        |                                          | Rubber Bases 1" from post bottom      |  |  |
| 1.75"W                                 | 72" ±1  Top of Post  10" 13" 16" 19" 22" | 0.125"                                |  |  |