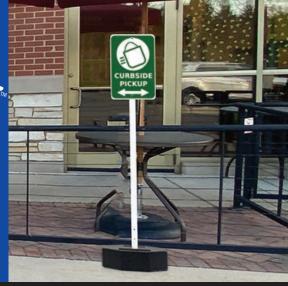

## Portable Post with RUBBER BASE

Three Sizes: 30, 60, & 90 lbs.

- Durable, thick, recycled rubber
- Won't chip, crack, or crumble
- resistant to weather, oil, salt, moisture
- UV light and temperature resistant
- Molded-in Hand-grips
- Optional wheels make signs easy to move
  - polyurethane lined wheels
  - durable and quiet
  - zinc plated hardware
- Square plastic post eliminates sign twisting
  - available in white and black
- Hardware for attaching a sign included
- Stack 30 and 60 lb. bases for 90 lbs.
- Made in the U.S.A.