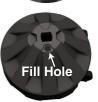

#### Two Sizes: 18"W & 24"W

- Durable, thick walled plastic bases - no rust, dents, or cracking
- Wheels for easy relocation
- sturdy plastic wheels come pre-installed
- Square plastic post eliminates sign twisting
  - available in white and black
  - no special bracket needed
  - cap for top of post included
- Withstands strong winds without tipping over when filled with sand
- Large fill and drain holes

#### Fill Base With Silica Sand:

18: fill base with 60 - 80 lbs. of sand

24: fill base with 150 - 180 lbs. of sand filling base with water is not recommended