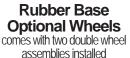

## Portable Post with RUBBER BASE

Three Sizes: 30, 60, & 90 lbs.

- Durable, thick, recycled rubber
- Won't chip, crack, or crumble
- resistant to weather, oil, salt, moisture
- UV light and temperature resistant
- Molded-in Hand-grips
- Optional wheels make signs easy to move
  - polyurethane lined wheels
  - durable and quiet
  - zinc plated hardware
- Square plastic post eliminates sign twisting
  - available in white and black
- Hardware for attaching a sign included
- Stack 30 and 60 lb. bases for 90 lbs.
- Made in the U.S.A.