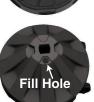

#### Two Sizes: 18"W & 24"W

- Durable, thick walled plastic bases - no rust, dents, or cracking
- Wheels for easy relocation
- sturdy plastic wheels come pre-installed
- Square plastic post eliminates sign twisting
  - available in white and black
  - no special bracket needed
  - cap for top of post included
- Withstands strong winds without tipping over when filled with sand
- Large fill and drain holes

#### Fill Base With Silica Sand:

18: fill base with 60 - 80 lbs. of sand

24: fill base with 150 - 180 lbs. of sand filling base with water is not recommended