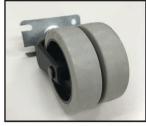

## Portable Post with RUBBER BASE

Three Sizes: 30, 60, & 90 lbs.

- Durable, thick, recycled rubber
- Won't chip, crack, or crumble
- resistant to weather, oil, salt, moisture
- UV light and temperature resistant
- Molded-in Hand-grips
- Optional wheels make signs easy to move
  - polyurethane lined wheels
  - durable and quiet
  - zinc plated hardware
- Square plastic post eliminates sign twisting
  - available in white and black
- Hardware for attaching a sign included
- Stack 30 and 60 lb. bases for 90 lbs.
- Made in the U.S.A.