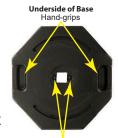

## Portable Post with RUBBER BASE

Three Sizes: 30, 60, & 90 lbs.

- Durable, thick, recycled rubber
- Won't chip, crack, or crumble
- resistant to weather, oil, salt, moisture
- UV light and temperature resistant
- Molded-in Hand-grips
- Optional wheels make signs easy to move
  - polyurethane lined wheels
  - durable and quiet
  - zinc plated hardware
- Square plastic post eliminates sign twisting
  - available in white and black
- Hardware for attaching a sign included
- Stack 30 and 60 lb. bases for 90 lbs.
- Made in the U.S.A.