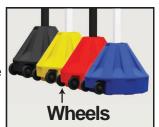

#### **Available Colors**

10X more contact between sign & post

than with round post

Roll-A-Post 18: black, yellow, red, and blue Roll-A-Post 24: black and yellow

- custom colors with minimum order qty.