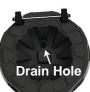

#### Two Sizes: 18"W & 24"W

- Durable, thick walled plastic bases - no rust, dents, or cracking
- Wheels for easy relocation
- sturdy plastic wheels come pre-installed
- Square plastic post eliminates sign twisting
  - available in white and black
  - no special bracket needed
  - cap for top of post included
- Withstands strong winds without tipping over when filled with sand
- Large fill and drain holes