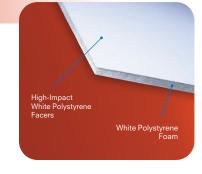

## Superior Rigidity, Impressive Durability, and 100% Recyclability

This extremely lightweight foam board offers weather & UV-resistant high-impact polystyrene facers and a moisture-resistant expanded polystyrene core, making it an **excellent solution** for long term exterior applications. It's high strength to weight ratio provides an extremely rigid yet lightweight board, and because there is no adhesive used in the manufacturing process it can be fully recycled at end of life.