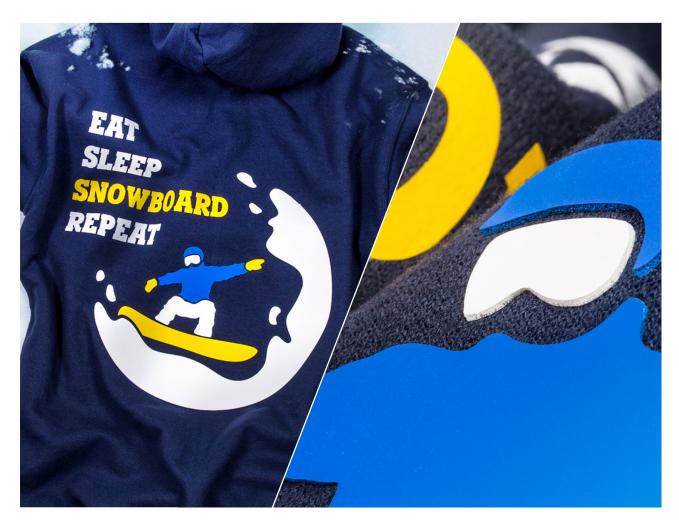

#### PRODUCT DESCRIPTION

BF FATTY series is a high thickness

thermo-transferable polyurethane film made to give graphics a threedimensional effect. This material is recommended for application of logos or graphics on caps, sweatshirts and materials or fabrics with consistent surfaces. The wide range of colors, including gold and silver, allows for the creation of unique designs and letters, which can also be overlaid or combined with other B-FLEX series.

The cutting lines of all the films are highly visible. Its polyester non-adhesive carrier allows for fast weeding, with a firm initial tack, which allows to cut details as small as 1 cm.