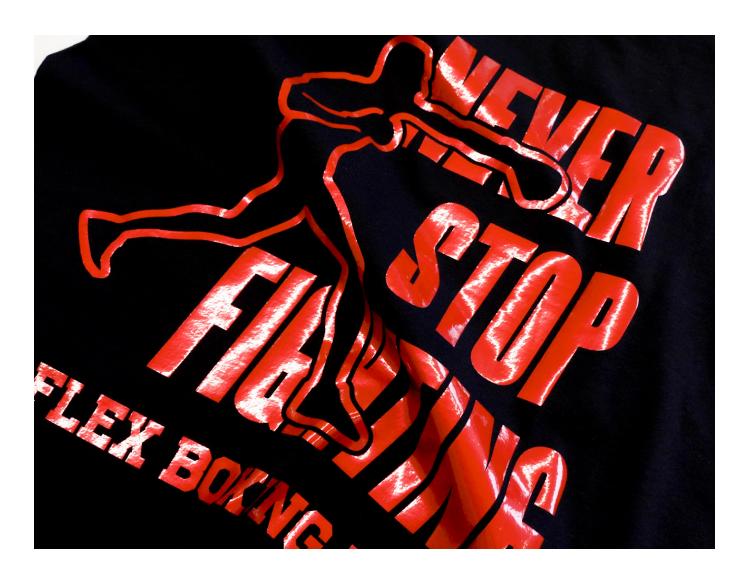

#### PRODUCT DESCRIPTION

BF METALLIC series consists of polyurethane films characterized by a pearlescent finishing with an iridescent effect. The cutting line of all the films is highly visible and the workability of the product is unique; its polyester adhesive carrier allows for fast weeding and easy repositioning of any small details that might have accidentally lifted from the carrier.

The BF METALLIC series is suitable for multilayer applications and is resistant to washing up to 40°C. The colors available allow it to be used for application on sporty and fashion clothing.