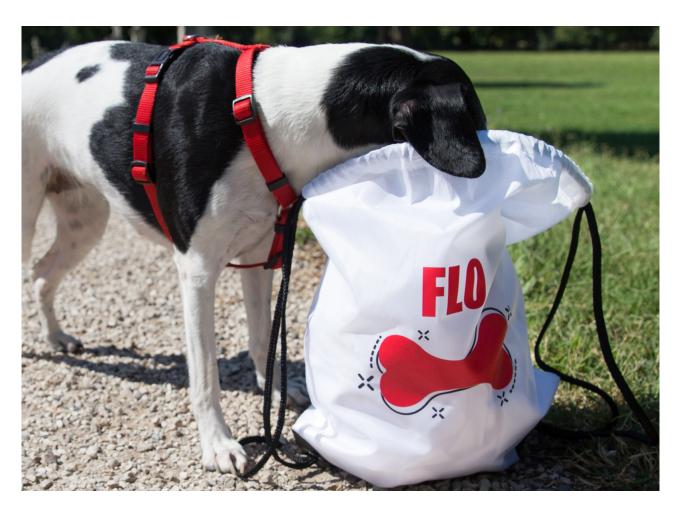

#### PRODUCT DESCRIPTION

Thanks to its specially formulated heat-sensitive adhesive, BF NYLON is ideal to be applied on nylon and similar fabrics (jackets, K-Way, duffel bags, umbrellas, shoes, backpacks, travel bags, lanyards, etc.).

# **BF NYLON**

**COLOUR GUIDE** 

- Application on treated fabrics
- Strong adhesive to last over time
- Wide color range

BF Y700A WHITE NYLON

BLACK NYLON

BF Y720A MEDIUM YELLOW NYLON

BF Y792A GOLD NYLON

BF Y734A ORANGE NYLON