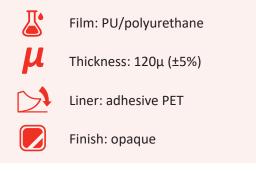

# **PRODUCT DESCRIPTION**

BF SUBLISTOP was created to be applied on garments printed with dye sublimation. It comes with a built-in barrier to prevent the migration of pigments, keeping the material's original color unaltered even after multiple wash cycles.

Because of its 120 micron thickness, BF SUBLISTOP is soft on any fabric.

#### APPLICATION

Temperature: 140°C - 285°F

Time: 10''

Liner removal: hot

Pressure: medium - 3,5 bar - 50 PSI

Textile: synthetic, sublimated fabrics