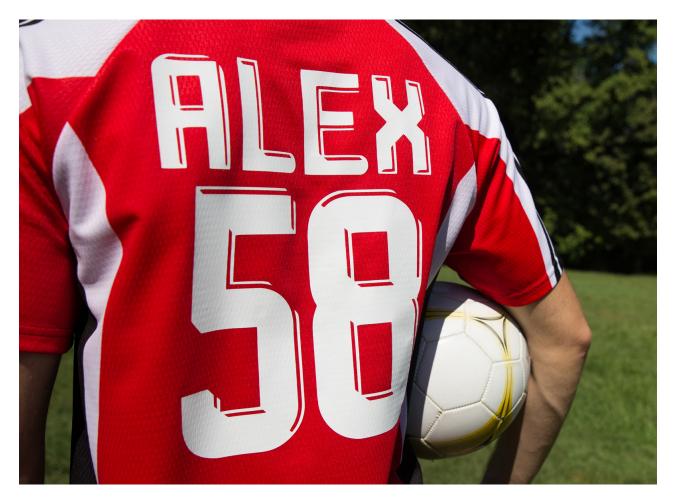

# **PRODUCT DESCRIPTION**

BF SUBLISTOP was created to be applied on garments printed with dye sublimation. It comes with a built-in barrier to prevent the migration of pigments, keeping the material's original color unaltered even after multiple wash cycles.

This product is easy to work with; the sticky polyester carrier allows for fast weeding and easy repositioning of details that might have accidentally been removed. It is also soft and comfortable to wear, even with bulky designs.

Because of its 120 micron thickness, BF SUBLISTOP is soft on any fabric.