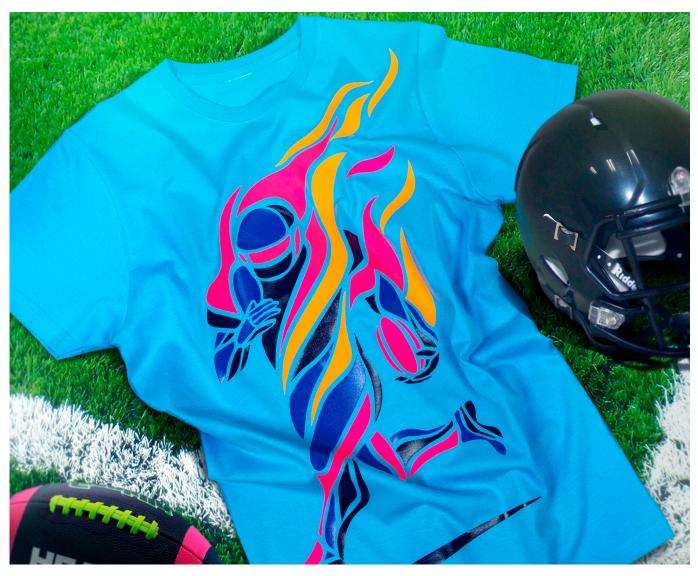

# PRODUCT DESCRIPTION

GIMME5 FLUO is made of Polyurethane and has a brilliant neon finish. It can be heat applied on organic or synthetic fibers in just four seconds. This product is easy to work with; the sticky polyester carrier allows for fast weeding and easy repositioning of details that might have accidentally been removed. It is also soft and comfortable to wear, even with bulky designs. Its thickness (90 micron) and its elasticity make GIMME5 FLUO pleasant and soft on any garment, and ideal for multi-layer applications. GIMME5 FLUO can withstand wash cycles up to 60°C.

# **GIMME5 FLUO**

**COLOUR GUIDE** 

- Neon effect withstand more than 100 wash cycles
- Application in only 4 seconds
- Easy to weed

NEON YELLOW

FIVE FLUO30A NEON ORANGE

FIVE FLUO40A NEON PINK

NEON GREEN

FIVE FLUO46A