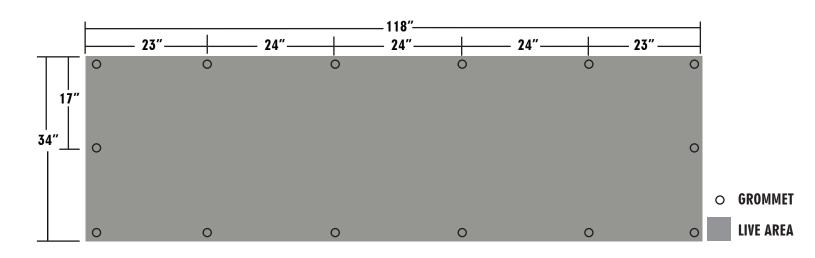

## 34" x 118" BANNER To fit a 3' x 10' FIBER-FRAME

**DESIGN AND FINISHING SPECIFICATIONS** 

## **DESIGN SPECIFICATIONS\***

SCALE / RESOLUTION / LIVE & TRIM AREAS

Build @ 300dpi at actual size Finished/Overall area: 34" x 118"

## **FINISHING SPECIFICATIONS**

Refer to the diagram above for the placement of the grommets.

Hold your design in approximatly one inch away from the edge so it is not interrupted by the grommet placement.

1" hem all sides.

Corner grommets inset at minimum 1/2" on the center line from the edge.

WWW.FIBER-FRAME.COM | 225.268.4631