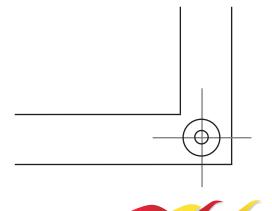

1" hem all sides.

Corner grommets inset at minimum 1/2" on the center line from the edge.

WWW.FIBER-FRAME.COM | 225.268.4631