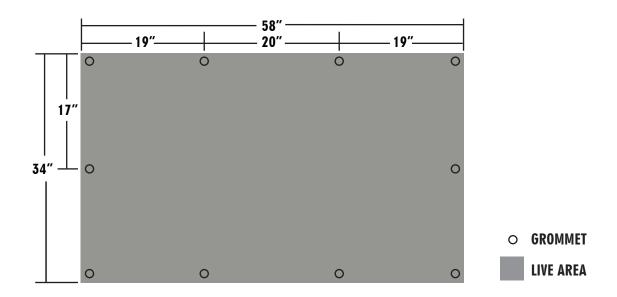

## **DESIGN SPECIFICATIONS\***

SCALE / RESOLUTION / LIVE & TRIM AREAS

Build @ 300dpi at actual size Finished/Overall area: 34" x 58"

## **FINISHING SPECIFICATIONS**

Refer to the diagram above for the placement of the grommets.

Hold your design in approximatly one inch away from the edge so it is not interrupted by the grommet placement.

1" hem all sides.

Corner grommets inset at minimum 1/2" on the center line from the edge.

WWW.FIBER-FRAME.COM | 225.268.4631