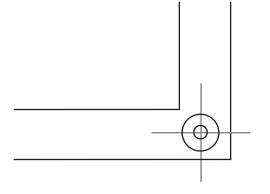

## **FINISHING SPECIFICATIONS**

Refer to the diagram above for the placement of the grommets.

Hold your design in approximatly one inch away from the edge so it is not interrupted by the grommet placement.

1" hem all sides.

Corner grommets inset at minimum 1/2" on the center line from the edge.

WWW.FIBER-FRAME.COM | 225.268.4631