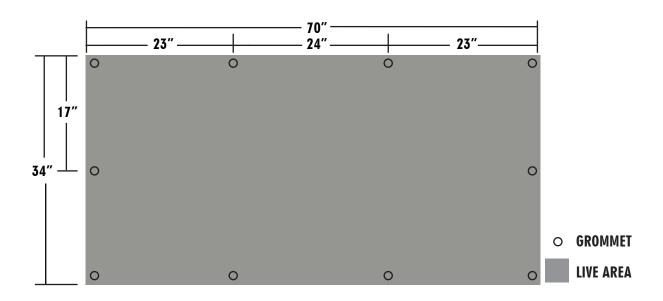

## 34" x 70" BANNER To fit a 3' x 6' FIBER-FRAME

**DESIGN AND FINISHING SPECIFICATIONS** 

## **DESIGN SPECIFICATIONS\***

SCALE / RESOLUTION / LIVE & TRIM AREAS

Build @ 300dpi at actual size Finished/Overall area: 34" x 70"

## **FINISHING SPECIFICATIONS**

Refer to the diagram above for the placement of the grommets.

Hold your design in approximatly one inch away from the edge so it is not interrupted by the grommet placement.

1" hem all sides.

Corner grommets inset at minimum 1/2" on the center line from the edge.

WWW.FIBER-FRAME.COM | 225.268.4631