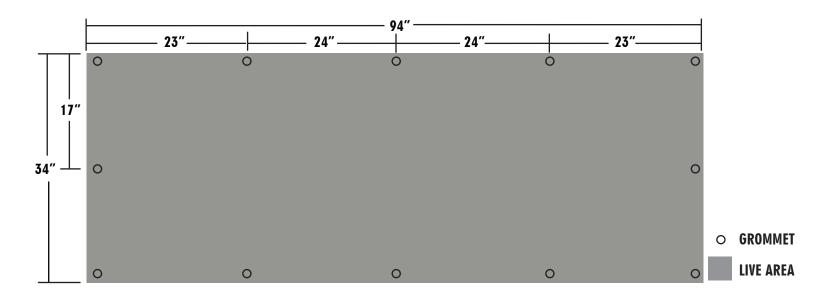

## **34" x 94" BANNER** To fit a 3' x 8' FIBER-FRAME

**DESIGN AND FINISHING SPECIFICATIONS** 

## **DESIGN SPECIFICATIONS\***

SCALE / RESOLUTION / LIVE & TRIM AREAS Build @ 300dpi at actual size Finished/Overall area: 34" x 94"

## **FINISHING SPECIFICATIONS**

Refer to the diagram above for the placement of the grommets.

Hold your design in approximatly one inch away from the edge so it is not interrupted by the grommet placement.

1" hem all sides.

Corner grommets inset at minimum 1/2" on the center line from the edge.

WWW.FIBER-FRAME.COM | 225.268.4631

800.253.1569 Wensco.com