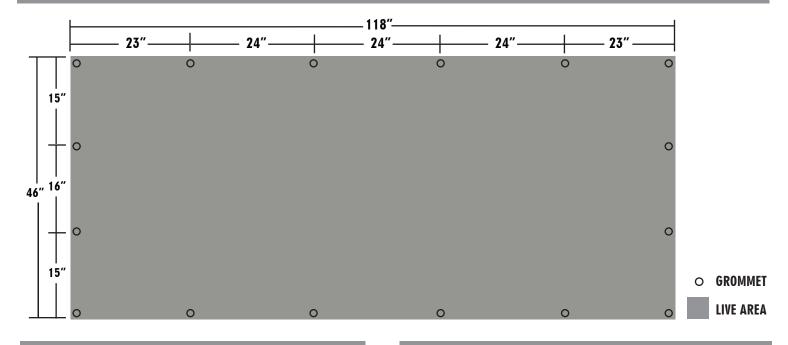

## **DESIGN SPECIFICATIONS\***

SCALE / RESOLUTION / LIVE & TRIM AREAS

Build @ 300dpi at actual size Finished/Overall area: 46" x 118"

## **FINISHING SPECIFICATIONS**

Refer to the diagram above for the placement of the grommets.

Hold your design in approximatly one inch away from the edge so it is not interrupted by the grommet placement.

1" hem all sides.

Corner grommets inset at minimum 1/2" on the center line from the edge.

WWW.FIBER-FRAME.COM | 225.268.4631