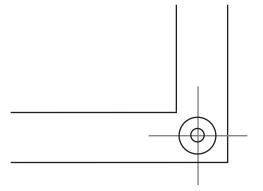

## **FINISHING SPECIFICATIONS**

Refer to the diagram above for the placement of the grommets.

Hold your design in approximatly one inch away from the edge so it is not interrupted by the grommet placement.

1" hem all sides.

Corner grommets inset at minimum 1/2" on the center line from the edge.

WWW.FIBER-FRAME.COM | 225.268.4631