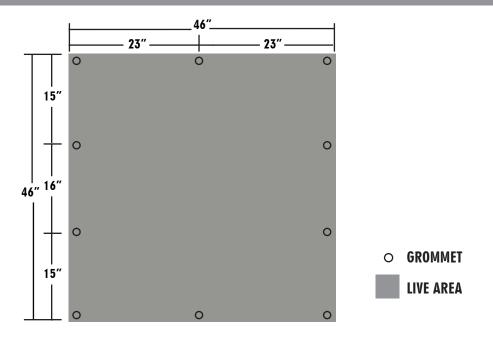

## **46" x 46" BANNER** To fit a 4' x 4' FIBER-FRAME

DESIGN AND FINISHING SPECIFICATIONS

## **DESIGN SPECIFICATIONS\***

SCALE / RESOLUTION / LIVE & TRIM AREAS Build @ 300dpi at actual size Finished/Overall area: 46" x 46"

## **FINISHING SPECIFICATIONS**

Refer to the diagram above for the placement of the grommets.

Hold your design in approximatly one inch away from the edge so it is not interrupted by the grommet placement.

1" hem all sides.

Corner grommets inset at minimum 1/2" on the center line from the edge.

WWW.FIBER-FRAME.COM | 225.268.4631

800.253.1569 Wensco.com