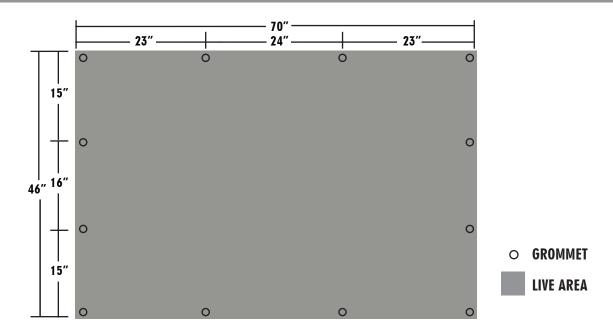

## 46" x 70" BANNER To fit a 4' x 6' FIBER-FRAME

**DESIGN AND FINISHING SPECIFICATIONS** 

## **DESIGN SPECIFICATIONS\***

SCALE / RESOLUTION / LIVE & TRIM AREAS

Build @ 300dpi at actual size Finished/Overall area: 46" x 70"

## **FINISHING SPECIFICATIONS**

Refer to the diagram above for the placement of the grommets.

Hold your design in approximatly one inch away from the edge so it is not interrupted by the grommet placement.

1" hem all sides.

Corner grommets inset at minimum 1/2" on the center line from the edge.

WWW.FIBER-FRAME.COM | 225.268.4631