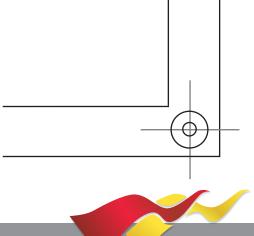

## **FINISHING SPECIFICATIONS**

Refer to the diagram above for the placement of the grommets.

Hold your design in approximatly one inch away from the edge so it is not interrupted by the grommet placement.

1" hem all sides.

Corner grommets inset at minimum 1/2" on the center line from the edge.

WWW.FIBER-FRAME.COM | 225.268.4631