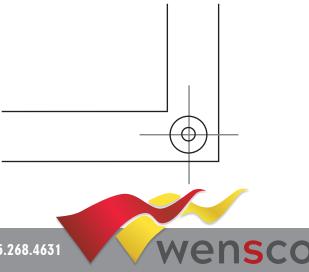

1" hem all sides.

Corner grommets inset at minimum 1/2" on the center line from the edge.