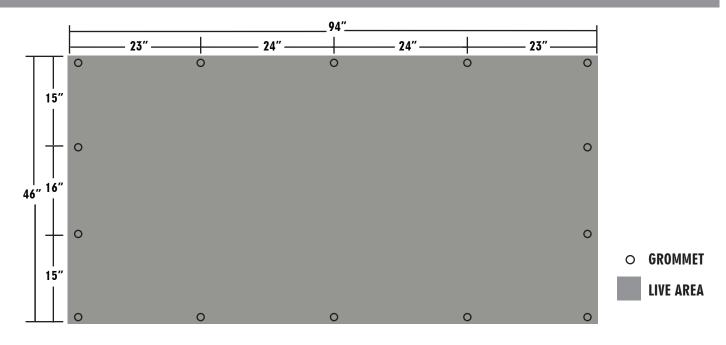

## **DESIGN SPECIFICATIONS\***

SCALE / RESOLUTION / LIVE & TRIM AREAS

Build @ 300dpi at actual size Finished/Overall area: 46" x 94"

## **FINISHING SPECIFICATIONS**

Refer to the diagram above for the placement of the grommets.

Hold your design in approximatly one inch away from the edge so it is not interrupted by the grommet placement.

1" hem all sides.

Corner grommets inset at minimum 1/2" on the center line from the edge.