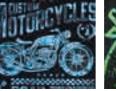

# **NEON/FLUORESCENT COLORS** (BLACK LIGHT)

# **MAKE VINTAGE YOUR ADVANTAGE**

Retro style is fashionable today like never before. Use this chance and create with Flex-Soft (No-Cut) complex vintage designs in just a few minutes. Of course without cutting or weeding. Available in standard, neon and metallic colors.