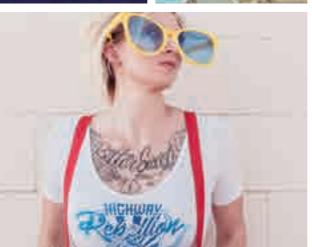

# **ARE YOU STILL CUTTING & WEEDING?**

With Flex-Soft (No-Cut) you can create trending vintage looks, print ultra-fine text and singlecolor designs with detail, that you only know from screen printed designs.

# **MAKE VINTAGE YOUR ADVANTAGE**

Retro style is fashionable today like never before. Use this chance and create with Flex-Soft (No-Cut) complex vintage designs in just a few minutes. Of course without cutting or weeding. Available in standard, neon and metallic colors.