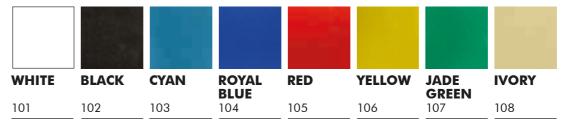

### STANDARD COLORS

#### **PRODUCT DETAILS**

Flex-Soft (No-Cut) is a 2-paper solution comprised of a colored A-Foil sheet and B-Paper LowTemp. You can print single-color self-weeding transfers without requiring specific printers. This unique material comes in over 21 colors and offers stunning metallic, fluorescent neon and popular standard colors, such as white, red or blue.