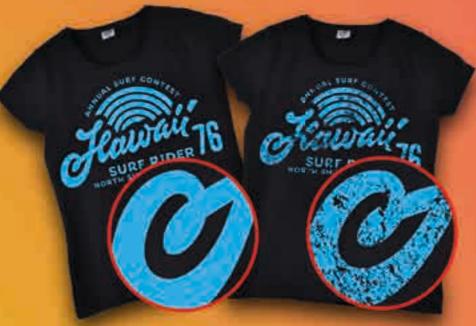

**DAMAGED** 

**DISTRESSED** 

**FINE DETAILS** 

Fine Details, Raster, Vintage & Used Look

Minimum/ No Investment

Low Storage Requirements

No Cutting! No Weeding!

The time involved in creating a Flex-Soft (No-Cut) design is always the same, regardless of how complicated the design is. This allows you to calculate your labor costs exactly, which changes dramatically (depending on the design) when compared to the regular Flex/ Vinyl cutting & weeding process.