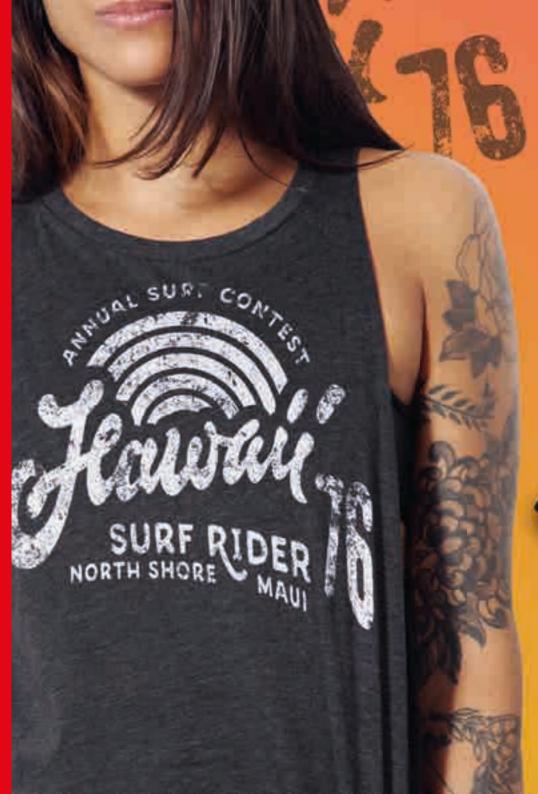

#### **PRODUCT DETAILS**

Flex-Soft (No-Cut) is a 2-paper solution comprised of a colored A-Foil sheet and B-Paper LowTemp. You can print single-color self-weeding transfers without requiring specific printers. This unique material comes in over 21 colors and offers stunning metallic, fluorescent neon and popular standard colors, such as white, red or blue.

# **IMAGINATION** IS YOUR ONLY **LIMITATION**

Any image can be printed. You will not have to turn your customer away or lose valuable time discussing or experimenting what can be cut and weeded.

IN JUST A FEW MINUTES - Print all designs without cutting and weeding.

**DAMAGED** 

**DISTRESSED** 

**FINE DETAILS** 

Fine Details, Raster, Vintage & Used Look

Minimum/ No Investment

Low Storage Requirements

No Cutting! No Weeding!

The time involved in creating a Flex-Soft (No-Cut) design is always the same, regardless of how complicated the design is. This allows you to calculate your labor costs exactly, which changes dramatically (depending on the design) when compared to the regular Flex/ Vinyl cutting & weeding process.