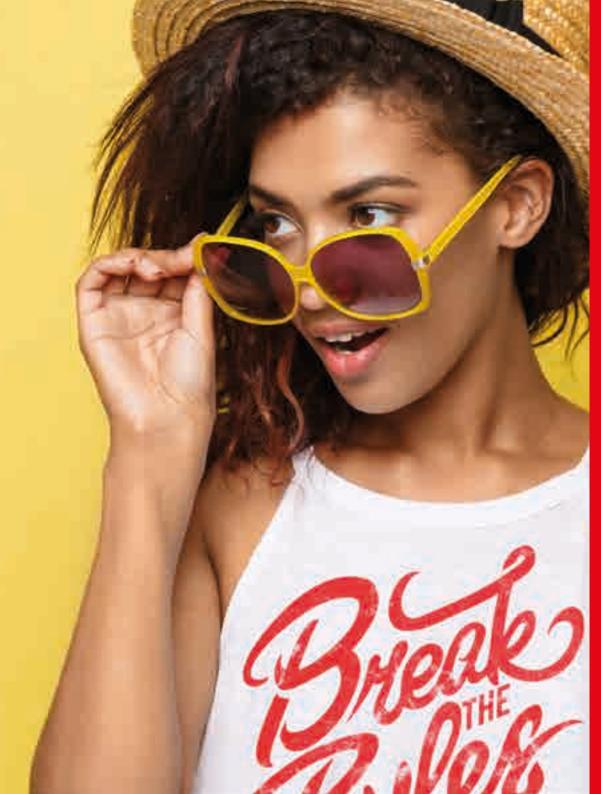

# **ARE YOU STILL CUTTING & WEEDING?**

With Flex-Soft (No-Cut) you can create trending vintage looks, print ultra-fine text and singlecolor designs with detail, that you only know from screen printed designs.

# **MAKE VINTAGE YOUR ADVANTAGE**

Retro style is fashionable today like never before. Use this chance and create with Flex-Soft (No-Cut) complex vintage designs in just a few minutes. Of course without cutting or weeding. Available in standard, neon and metallic colors.