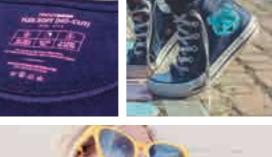

# **ARE YOU STILL CUTTING & WEEDING?**

With Flex-Soft (No-Cut) you can create trending vintage looks, print ultra-fine text and singlecolor designs with detail, that you only know from screen printed designs.

This self-weeding vinyl alternative can be used with an inexpensive Standard Laser Printer as well as on your White Toner System. Enhance your system with fluorescent neon colors, shiny metallic and super-vibrant standard colors. You can also combine Flex-Soft (No-Cut) with Laser-Dark (No-Cut) LowTemp.

# **MAKE VINTAGE YOUR ADVANTAGE**

Retro style is fashionable today like never before. Use this chance and create with Flex-Soft (No-Cut) complex vintage designs in just a few minutes. Of course without cutting or weeding. Available in standard, neon and metallic colors.