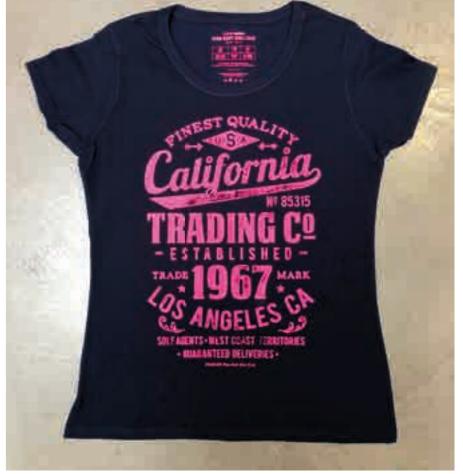

#### **PRODUCT DETAILS**

Flex-Soft (No-Cut) is a 2-paper solution comprised of a colored A-Foil sheet and B-Paper LowTemp. You can print single-color self-weeding transfers without requiring specific printers. This unique material comes in over 21 colors and offers stunning metallic, fluorescent neon and popular standard colors, such as white, red or blue.

# **MAKE VINTAGE YOUR ADVANTAGE**

Retro style is fashionable today like never before. Use this chance and create with Flex-Soft (No-Cut) complex vintage designs in just a few minutes. Of course without cutting or weeding. Available in standard, neon and metallic colors.