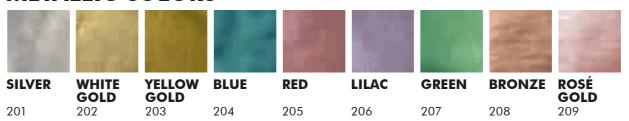

### **METALLIC COLORS**

#### **PRODUCT DETAILS**

Flex-Soft (No-Cut) is a 2-paper solution comprised of a colored A-Foil sheet and B-Paper LowTemp. You can print single-color self-weeding transfers without requiring specific printers. This unique material comes in over 21 colors and offers stunning metallic, fluorescent neon and popular standard colors, such as white, red or blue.