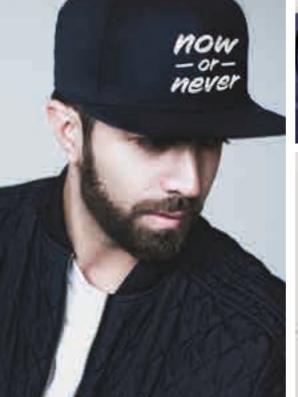

# **ARE YOU STILL CUTTING & WEEDING?**

With Flex-Soft (No-Cut) you can create trending vintage looks, print ultra-fine text and singlecolor designs with detail, that you only know from screen printed designs.

This self-weeding vinyl alternative can be used with an inexpensive Standard Laser Printer as well as on your White Toner System. Enhance your system with fluorescent neon colors, shiny metallic and super-vibrant standard colors. You can also combine Flex-Soft (No-Cut) with Laser-Dark (No-Cut) LowTemp.