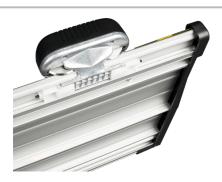

#### Straight accurate cutting

The superior construction guarantees that the cut is consistent over the entire length of the material, assuring that there are no bows or buckles in the middle, whilst the two integral roller clamps guarantee secure clamping during cutting.

#### Two way cutting

The Technic ARC TE has dual cutting wheels to provide the flexibility of cutting in both directions. High grade blades, made from hardened tool steel, guarantee the sharpness required for perfect cutting.