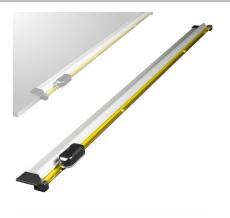

#### Turns your worktop into a cutting table

The Technic ARC TE has been specifically designed to turn even the most ordinary workbench into a convenient cutting table. By fitting neatly to the edge of the bench the Technic ARC TE is always available for use without interfering with other tasks.

#### In the box

The Technic ARC TE works straight from the box. It does not need any additional blades or fittings.