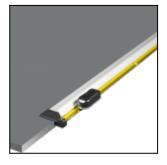

#### Straight accurate cutting

The superior construction guarantees that the cut is consistent over the entire length of the material, assuring that there are no bows or buckles in the middle, whilst the two integral roller clamps guarantee secure clamping during cutting.

#### Two way cutting

The Technic ARC TE has dual cutting wheels to provide the flexibility of cutting in both directions. High grade blades, made from hardened tool steel, guarantee the sharpness required for perfect cutting.

#### Clear view of the cutting line

The unique monorail bearing system, positioned underneath the surface, means that there is no overhead guide rail to obscure the cut line.