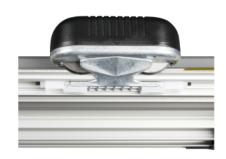

#### Clear view of the cutting line

The unique monorail bearing system, positioned underneath the surface, means that there is no overhead guide rail to obscure the cut line.

#### Safety by design

The advanced monorail design eliminates the instability of overhead rail cutters and the potential risk of standard paper guillotines. The Technic ARC TE will not distort even under heavy pressure.