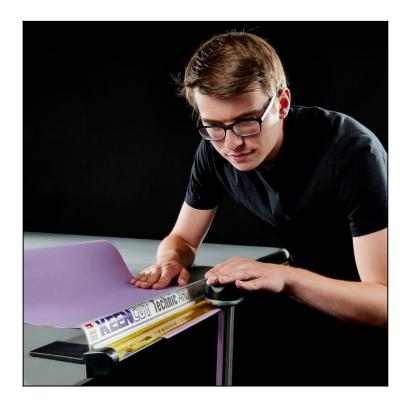

## **Technic ARC TE**

## The hard-working, space-saving rotary cutter

The table edge (TE) version of the Technic Advanced Rotary Cutter (ARC), fits onto the edge of your work surface to create the ideal cutting platform. It has all the superior paper and film cutting properties of the Technic ARC but will fit neatly to the edge of your bench leaving your work surface unobstructed for other activities.

#### Turns your worktop into a cutting table

The Technic ARC TE has been specifically designed to turn even the most ordinary workbench into a convenient cutting table. By fitting neatly to the edge of the bench the Technic ARC TE is always available for use without interfering with other tasks.