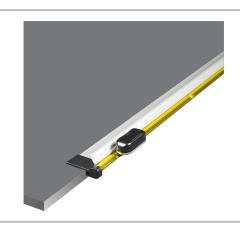

## **Technic ARC TE**

## The hard-working, space-saving rotary cutter

The table edge (TE) version of the Technic Advanced Rotary Cutter (ARC), fits onto the edge of your work surface to create the ideal cutting platform. It has all the superior paper and film cutting properties of the Technic ARC but will fit neatly to the edge of your bench leaving your work surface unobstructed for other activities.

#### Turns your worktop into a cutting table

The Technic ARC TE has been specifically designed to turn even the most ordinary workbench into a convenient cutting table. By fitting neatly to the edge of the bench the Technic ARC TE is always available for use without interfering with other tasks.