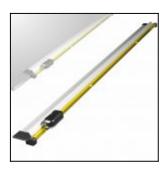

#### In the box

The Technic ARC TE works straight from the box. It does not need any additional blades or fittings.