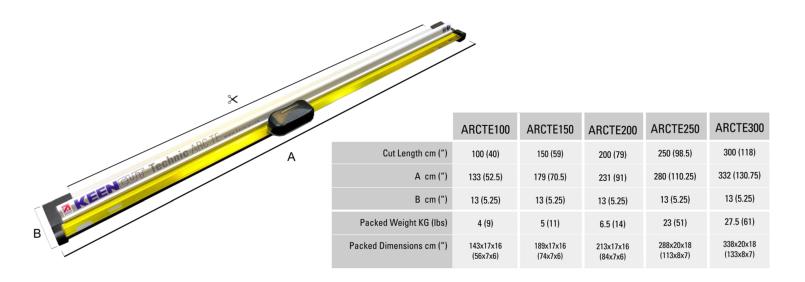

## **Technic ARC TE**

## The hard-working, space-saving rotary cutter

The table edge (TE) version of the Technic Advanced Rotary Cutter (ARC), fits onto the edge of your work surface to create the ideal cutting platform. It has all the superior paper and film cutting properties of the Technic ARC but will fit neatly to the edge of your bench leaving your work surface unobstructed for other activities.