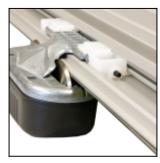

#### Straight accurate cutting

The superior construction guarantees that the cut is consistent over the entire length of the material, assuring that there are no bows or buckles in the middle, whilst the two integral roller clamps guarantee secure clamping during cutting.

#### Safety by design

The advanced monorail design eliminates the instability of overhead rail cutters and the potential risk of standard paper guillotines. The Technic ARC TE will not distort even under heavy pressure.