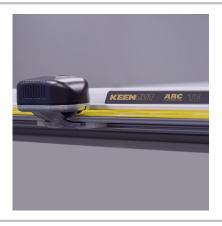

## **Technic ARC TE**

## The hard-working, space-saving rotary cutter

The table edge (TE) version of the Technic Advanced Rotary Cutter (ARC), fits onto the edge of your work surface to create the ideal cutting platform. It has all the superior paper and film cutting properties of the Technic ARC but will fit neatly to the edge of your bench leaving your work surface unobstructed for other activities.