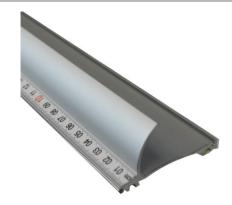

### Protecting you

With a full-length curved finger guard, the Keencut Safety Straight Edge protects operators, whatever their level of experience.

### Protecting your work

Two full-length grip cords steady the Safety Straight Edge without damaging sensitive surfaces.