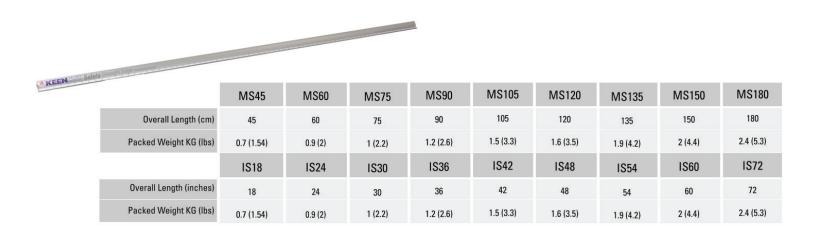

#### For all sizes

Nine convenient sizes, ranging from 45cm (18") to 180cm (72"), can be ordered with either imperial (inch) or metric (cm) scales. If you require longer than 180cm (72"), you will need more rigidity and will need to purchase the <u>Simplex</u>.