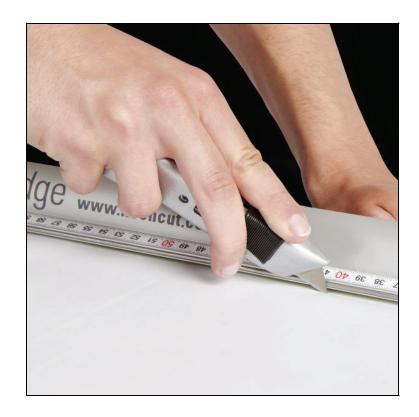

### Protecting you

With a full-length curved finger guard, the Keencut Safety Straight Edge protects operators, whatever their level of experience.

### Protecting your work

Two full-length grip cords steady the Safety Straight Edge without damaging sensitive surfaces.

#### Built to last

The Safety Straight Edge combines high-grade materials and superb engineering to offer years of reliable service. An embedded steel edge prevents wear to both the edge of the ruler and cutting tools.