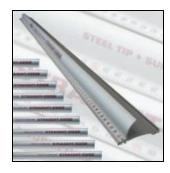

#### For all sizes

Nine convenient sizes, ranging from 45cm (18") to 180cm (72"), can be ordered with either imperial (inch) or metric (cm) scales. If you require longer than 180cm (72"), you will need more rigidity and will need to purchase the <u>Simplex</u>.

#### Built to last

The Safety Straight Edge combines high-grade materials and superb engineering to offer years of reliable service. An embedded steel edge prevents wear to both the edge of the ruler and cutting tools.