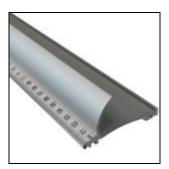

### Protecting you

With a full-length curved finger guard, the Keencut Safety Straight Edge protects operators, whatever their level of experience.

### Protecting your work

Two full-length grip cords steady the Safety Straight Edge without damaging sensitive surfaces.