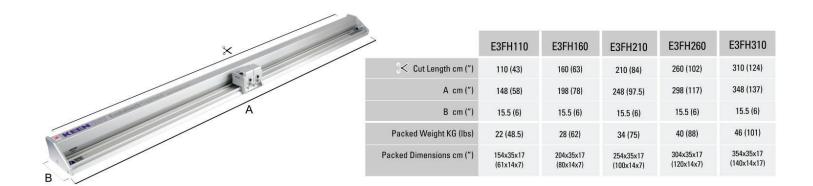

ength curved finger guard, the Keencut Safety Straight Edge protects operators, whatever their level of experience.



### **Safety Straight Edges**



### Protecting your work

Two full-length grip cords steady the Safety Straight Edge without damaging sensitive surfaces.



#### For all sizes

Nine convenient sizes, ranging from 45cm (18") to 180cm (72"), can be ordered with either imperial (inch) or metric (cm) scales. If you require longer than 180cm (72"), you will need more rigidity and will need to purchase the <u>Simplex</u>.

#### Built to last

The Safety Straight Edge combines high-grade materials and superb engineering to offer years of reliable service. An embedded steel edge prevents wear to both the edge of the ruler and cutting tools.





## **Safety Straight Edges**