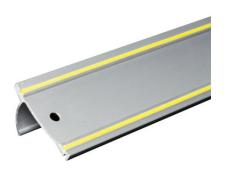

### Protecting your work

Two full-length grip cords steady the Safety Straight Edge without damaging sensitive surfaces.