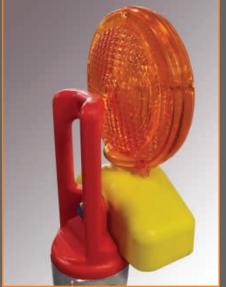

Light can be used on the 42" Navicade only

Oversized handle allows workers wearing gloves to easily set up the Navicade even with light attached.