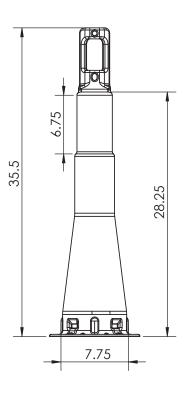

#### TRAFFIC CHANNELIZING CONES

| Specs                                     |                                                             |
|-------------------------------------------|-------------------------------------------------------------|
| Dimensions<br>42" Navicade<br>Navicade 28 | 50.4"H x 7.75"W<br>35.5"H x 7.75"W                          |
| Color                                     | Orange                                                      |
| Weight<br>42" Navicade<br>Navicade 28     | 3 lbs.<br>2 lbs.                                            |
| Reflective<br>Sheeting                    | Available in all grades in white and orange, 4"and 6" bands |