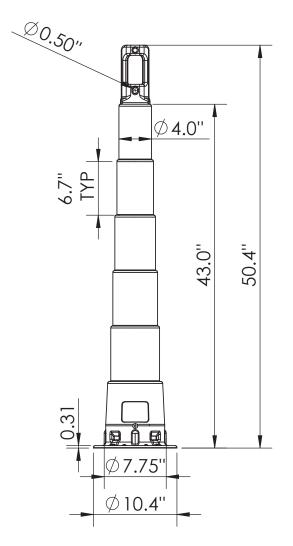

#### TRAFFIC CHANNELIZING CONES

| Specs                                     |                                                             |
|-------------------------------------------|-------------------------------------------------------------|
| Dimensions<br>42" Navicade<br>Navicade 28 | 50.4"H x 7.75"W<br>35.5"H x 7.75"W                          |
| Color                                     | Orange                                                      |
| Weight<br>42" Navicade<br>Navicade 28     | 3 lbs.<br>2 lbs.                                            |
| Reflective<br>Sheeting                    | Available in all grades in white and orange, 4"and 6" bands |