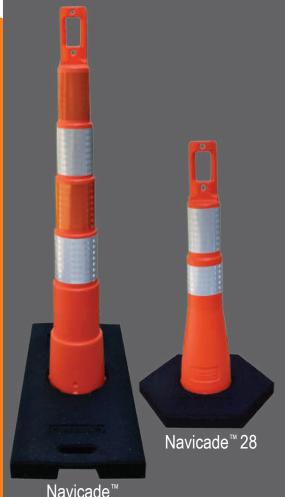

# NAVICADE TRAFFIC CHANNELIZING CONES

Now Available In Two Sizes 42" & 28"

- 42" (50" with handle) and 28" (35.5" with handle) channelizers
- Slim design
  - perfect for narrow roadways where space is an issue
- Very durable, designed to rebound after impact
- Oversized handle
  - easy to grab with gloved hand or light attached.
- Stackable with or without base for easy transport and storage
- 42" available with 4 bands of sheeting
  - choose 6" and/or 4" bands
- 28" available with 2 bands of sheeting
  - choose 6" and/or 4" bands
- Solid recycled rubber bases in three weights
  - 10 lbs., 16 lbs, and 30 lbs.
- Stenciling available
- Navicade 42" is MASH Accepted WZ-301, Meets MUTCD Standards
- Navicade 28 is MASH Accepted, Meets MUTCD Standards

## **NAVICADE**<sup>TM</sup>

#### TRAFFIC CHANNELIZING CONES

| Specs                                     |                                                             |
|-------------------------------------------|-------------------------------------------------------------|
| Dimensions<br>42" Navicade<br>Navicade 28 | 50.4"H x 7.75"W<br>35.5"H x 7.75"W                          |
| Color                                     | Orange                                                      |
| Weight<br>42" Navicade<br>Navicade 28     | 3 lbs.<br>2 lbs.                                            |
| Reflective<br>Sheeting                    | Available in all grades in white and orange, 4"and 6" bands |