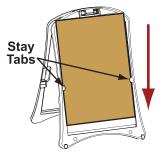

### The Next Generation of the Signicade

- Holds two 24"W x 36"H signs
- Wheels make the sign frame easy to move
  - wheels engage when sign stand is tilted
- Rounded profile
  - pleasantly curved top and sides elevate your message
- Quick-Change<sup>™</sup> feature
  - change signs in seconds, signs easily slide in and out
  - use rigid sign material 3/16" thick or less
- · Concealed hinge doubles as a handle
- No Maintenance
  - all plastic, use indoors and out
- Built-in tether keeps sign faces at perfect angle
- Hidden sand fill ports on back side of sign panel
  - ballast with up to 10 lbs. of dry sand
- Stay Tabs™ensure signs stay securely in place
- Stacking lugs keep stacked units from sliding

#### **Sign Insertion Instructions:**

1. Slide sign down through the tabs

2. Slide through, pulling sign in front of bottom slot until sign hits the ground

3. Push sign up into top slot

4. Slide sign down into bottom slot