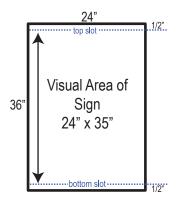

# Signicade® NXT

**OUTSIDE DIMENSIONS**: 45"H x 30.5"W x 3"D

**DIMENSIONS OF RECESSED SIGN AREA:** 35"H x 24.13"W

WEIGHT: 17 lbs.

COLORS: White and Black, Custom Colors Available

**2 SIGNS PER FRAME** 

Holds Signs 24"W x 36"H (up to 3/16" thick)

#### **Sign Insertion Instructions:**

1. Slide sign down through the tabs

2. Slide through, pulling sign in front of bottom slot until sign hits the ground

3. Push sign up into top slot

4. Slide sign down into bottom slot