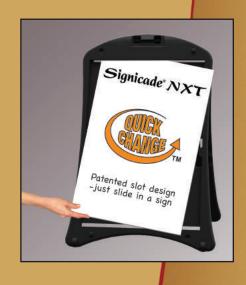

# Signicade® NXT

### The Next Generation of the Signicade

- Holds two 24"W x 36"H signs
- Wheels make the sign frame easy to move
  - wheels engage when sign stand is tilted
- Rounded profile
  - pleasantly curved top and sides elevate your message
- Quick-Change<sup>™</sup> feature
  - change signs in seconds, signs easily slide in and out
  - use rigid sign material 3/16" thick or less
- · Concealed hinge doubles as a handle
- No Maintenance
  - all plastic, use indoors and out
- Built-in tether keeps sign faces at perfect angle
- Hidden sand fill ports on back side of sign panel
  - ballast with up to 10 lbs. of dry sand
- Stay Tabs™ensure signs stay securely in place
- Stacking lugs keep stacked units from sliding