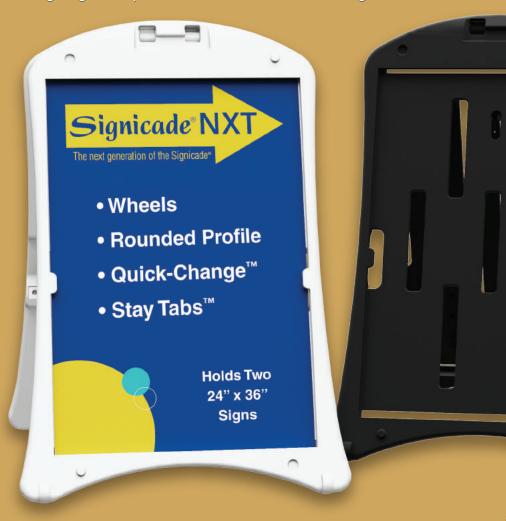

### The Next Generation of the Signicade

- Holds two 24"W x 36"H signs
- Wheels make the sign frame easy to move
  - wheels engage when sign stand is tilted
- Rounded profile
  - pleasantly curved top and sides elevate your message
- Quick-Change<sup>™</sup> feature
  - change signs in seconds, signs easily slide in and out
  - use rigid sign material 3/16" thick or less
- · Concealed hinge doubles as a handle
- No Maintenance
  - all plastic, use indoors and out
- Built-in tether keeps sign faces at perfect angle
- Hidden sand fill ports on back side of sign panel
  - ballast with up to 10 lbs. of dry sand
- Stay Tabs™ensure signs stay securely in place
- Stacking lugs keep stacked units from sliding

# Signicade® NXT

**OUTSIDE DIMENSIONS**: 45"H x 30.5"W x 3"D

**DIMENSIONS OF RECESSED SIGN AREA:** 35"H x 24.13"W

WEIGHT: 17 lbs.

COLORS: White and Black, Custom Colors Available

**2 SIGNS PER FRAME** 

Holds Signs 24"W x 36"H (up to 3/16" thick)