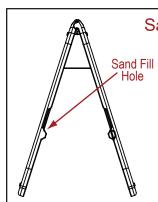

## Tamper-free, attached with rivets Collapses when frame is closed

• Holds frame open at 35° angle

Galvanized, braided steel wire

**Tether** 

#### Sand Ballasting Instructions

Each sign frame has two fill holes, one on each side of the frame.

Remove plug from fill hole and fill each hole with sand. 5 lbs. of sand per hole for a total of 10 lbs. per sign frame is recommended.

Play sand is suggested for ease of filling.

MADE IN THE USA US Patents Pending