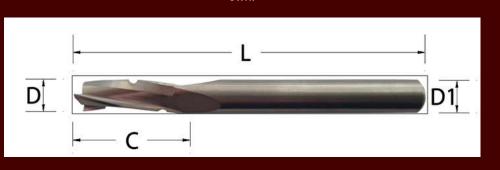

| Part Number   | Cut Diameter<br>(D) | Cut Length<br>(C) | Over All Length (L) | Shank Diameter<br>(D1) | Flutes |
|---------------|---------------------|-------------------|---------------------|------------------------|--------|
| XR2060-CB     | 1/8"                | 1/2"              | 2-1/2"              | 1/4"                   | 2      |
| XR2061-CB     | 3/16"               | 5/8"              | 2-1/2"              | 1/4"                   | 3      |
| XR2061S-CBEEL | 3/16"               | 1-1/2"            | 3"                  | 3/16"                  | 3      |
| XR2062-CB     | 1/4"                | 3/4"              | 2-1/2"              | 1/4"                   | 3      |
| XR2062-CBEL   | 1/4"                | 1"                | 2-1/2"              | 1/4"                   | 3      |
| XR2062-CBEEL  | 1/4"                | 1-1/2"            | 3 1/2"              | 1/4"                   | 3      |
| XR2063-CB     | 3/8"                | 1"                | 2-1/2"              | 3/8"                   | 3      |
| XR2063-CBEEL  | 3/8"                | 2 1/2"            | 5"                  | 3/8"                   | 3      |
| XR2064-CB     | 1/2"                | 1-1/2"            | 3-1/2"              | 1/2"                   | 3      |
| XR2064-CBEL   | 1/2"                | 2-1/2"            | 5"                  | 1/2"                   | 3      |
| XR2061M-CB    | 3mm                 | 13mm              | 64mm                | 6mm                    | 2      |
| XR2062M-CB    | 6mm                 | 25mm              | 64mm                | 6mm                    | 3      |