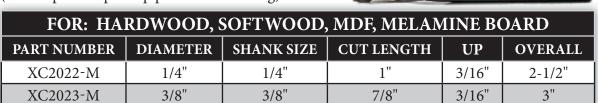

## **COBRA SERIES**



Combination of down and up cutting edges keeps material surface from chipping on either side. Perfect for Melamine board, Plywood, and other materials where top and bottom of material is prone to chipping.

## 2 FLUTE COMPRESSION

(Best for general purpose through cutting)





(Harder grade carbide for longer life)



## 2 FLUTE MORTISING COMPRESSION

(Short upcut helps keep parts from moving)



## 3 FLUTE COMPRESSION

(Used when higher feedrates are desired)

| FOR: HARDWOOD, SOFTWOOD, MDF, MELAMINE BOARD |          |            |            |       |         |
|----------------------------------------------|----------|------------|------------|-------|---------|
| PART NUMBER                                  | DIAMETER | SHANK SIZE | CUT LENGTH | UP    | OVERALL |
| XC2123                                       | 3/8"     | 3/8"       | 1-1/4"     | 3/8"  | 3"      |
| XC2124                                       | 1/2"     | 1/2"       | 1-1/4"     | 7/16" | 3"      |









www.xedgetools.com