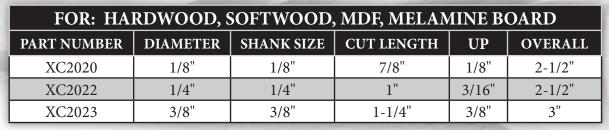

## 2 FLUTE COMPRESSION

(Best for general purpose through cutting)

(Harder grade carbide for longer life)