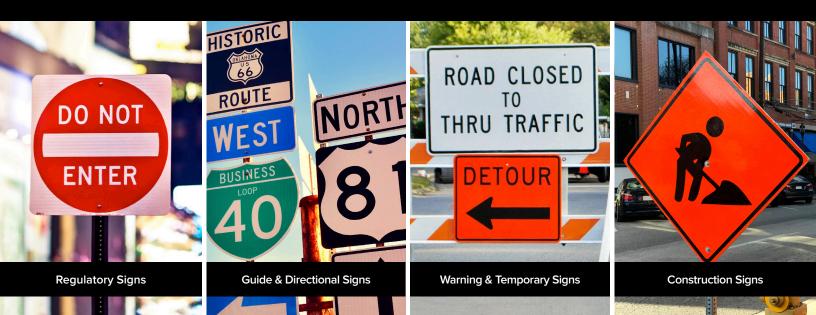

### **Other Kit Highlights**

- Create commercially compliant signage on-demand for your sign, construction, installation, or DOT traffic sign supply company
- Roland DGA TrafficWorks software (powered by SAi) includes MUTCD compliant sign templates
- Printed traffic sign colors are compliant<sup>3</sup> with ASTM guidelines and MUTCD standards