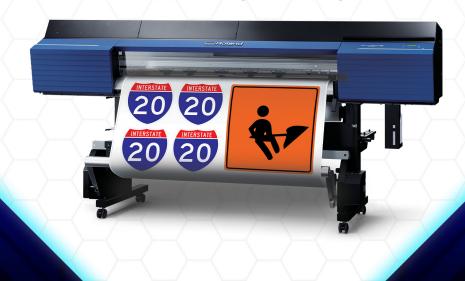

# Roland DGA *TrafficWorks*™

**Traffic Sign Printing Solution** 

Print and cut traffic signage on reflective media with a simple and cost-effective solution that offers all the tools and training you need to start making traffic signage a successful and profitable part of your business.

## Get the Full Kit with a VG2 and Dryer Unit

If you don't currently own a TrueVIS VG2 series printer/cutter or a dryer unit, you can purchase a full kit to get you producing and profiting in traffic signage.

DU2 Dryer Unit<sup>1</sup> Printer/Cutter

TrafficWorks software, powered by SAi

ORALITE® 5900 Media