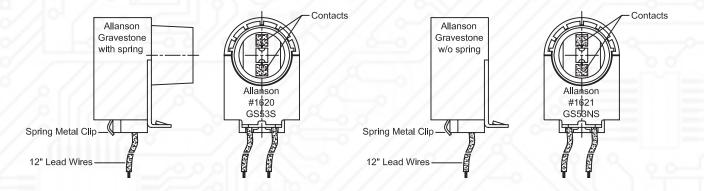

## Tombstone Lamp Holders

Part#1620 with spring Vertical Contacts

Part#1621 w/o spring Vertical Contacts