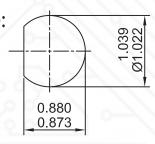

Mounting: High strength metal retaining clips ensure solid hold when installed per specifications.

Mounting "D" Hole:

cULus listed.
UL listed for use
in U.S.A and Canada.