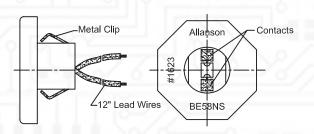

## Flush Mount Lamp Holders

Part#1622 Vertical Contacts

Part#1623 Vertical Contacts

Lamp holder Ratings: 660W, 600V / 1000V rating

Materials: GE® resins, Ni plated steels, stainless steels, "O" ring, and tin bronze contacts were used in the manufacturing of Allanson lamp holders. The 12" lead assemblies are stranded 18AWG tinned copper and have 1015/1032 UL ratings 221°F (105°C) and 1000V.