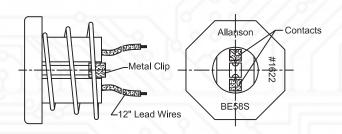

## Flush Mount Lamp Holders

Part#1622 Vertical Contacts

Part#1623 Vertical Contacts

Lamp holder Ratings: 660W, 600V / 1000V rating

Materials: GE® resins, Ni plated steels, stainless steels, "O" ring, and tin bronze contacts were used in the manufacturing of Allanson lamp holders. The 12" lead assemblies are stranded 18AWG tinned copper and have 1015/1032 UL ratings 221°F (105°C) and 1000V.