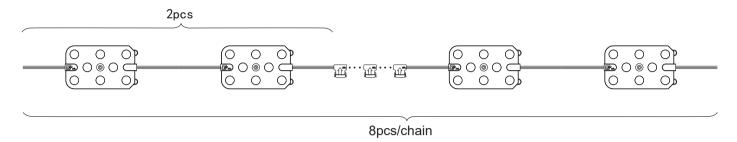

## **Enterprise QIS Connector Layout**

- 1. First connector is after the 2nd module.
- 2. Every additional connector is after every 2 module.
- 3. Can cascade every 8 module with center pointing.
- 4. Using the most middle on the chain as the position of connection.