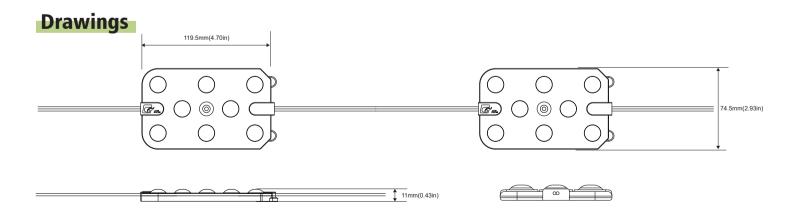

# **Specifications**

| <b>Viewing Angle</b>    | 180° Optics                       |  |  |
|-------------------------|-----------------------------------|--|--|
| Input Voltage           | 12VDC                             |  |  |
| Watts                   | 7w/mod (3.5w/ft.)                 |  |  |
| <b>Protection Grade</b> | IP67                              |  |  |
| Packaging               | 8pcs/chain, 8pcs/bag              |  |  |
|                         | 10 bags/outer carton              |  |  |
| Warranty                | 7 Year (Product) / 5 Year (Labor) |  |  |
| Operating Temp.         | -40°~ +60 °C / -40° ~ +140 °F     |  |  |
| Storage Temp.           | -40° ~ -70 °C / -40° ~ +158 °F    |  |  |

## **Enterprise QIS Connector Layout**

- 1. First connector is after the 2nd module.
- 2. Every additional connector is after every 2 module.
- 3. Can cascade every 8 module with center pointing.
- 4. Using the most middle on the chain as the position of connection.