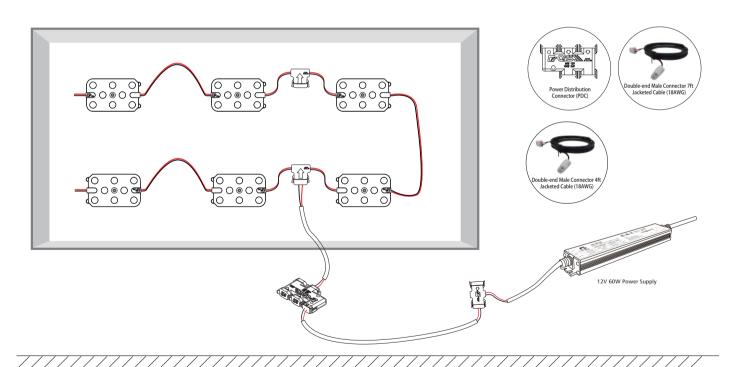

## **Sign Cabinet Installation Overview**

#### **Quick Installation System Guide:**

- 1. Install the modules inside cabinet
- 2. Use Double Male connector with 4ft lead to jump wire different string of modules
- 3. Wire Double Male connector with 7ft lead to the power supply.