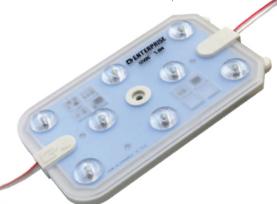

Enterprise
Your Solution for
Cloud Shaped Cabinets.

#### Benefits

- · Quick Installation System (QIS) enabled.
- Designed for Retrofit or New Sign Cabinet
- UV or IR Protected
- L80 rating of 50,000 hours
- Custant current design
- 3M double face tape and mechanical mounting options