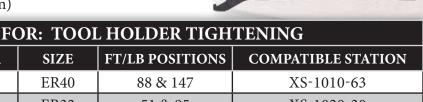

## **TORQUE WRENCH**

**PART NUMBER** 

XW-1000-ER40

XW-1000-ER32

XW-1000-ER25

XW-1000-ER16

(Use with X-Station)

| LDER TIGHTENING |                    |  |  |
|-----------------|--------------------|--|--|
| B POSITIONS     | COMPATIBLE STATION |  |  |
| 88 & 147        | XS-1010-63         |  |  |
| 51 & 95         | XS-1020-30         |  |  |
| 40 & 66         | XS-1010-32         |  |  |
| 21              | XS-1010-25         |  |  |