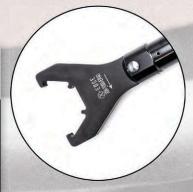

## **TORQUE WRENCH**

**PART NUMBER** 

XW-1000-ER40

XW-1000-ER32

XW-1000-ER25

XW-1000-ER16

(Use with X-Station)

| LDER TIGHTENING |                    |  |  |
|-----------------|--------------------|--|--|
| B POSITIONS     | COMPATIBLE STATION |  |  |
| 88 & 147        | XS-1010-63         |  |  |
| 51 & 95         | XS-1020-30         |  |  |
| 40 & 66         | XS-1010-32         |  |  |
| 21              | XS-1010-25         |  |  |

## **CHANGING STATIONS**

**SIZE** 

**ER40** 

ER32

ER25

**ER16** 

Designed to hold your tool holder in place while you torque the collet nut to the appropriate torque setting. Using our CNC tool holder tightening station and wrench will allow you to tighten your tool holders to the correct torque spec for the collet used, leading to longer tool and spindle bearing life.