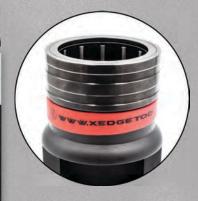

#### X-STATION REPLACEMENT BEARINGS

| FOR: X-STATION |        |                      |  |  |  |
|----------------|--------|----------------------|--|--|--|
| PART NUMBER    | TAPER  | COMPATIBLE X-STATION |  |  |  |
| XSBH63         | HSK 63 | XS-1010-63           |  |  |  |
| XSBH32         | HSK 32 | XS-1010-32           |  |  |  |