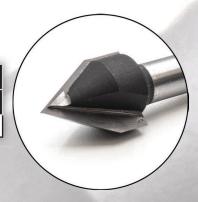

## 2 FLUTE 60° V-TOOL

(Best for small shapes/letters or sharp details)

| FOR: HDU, WOOD, PLASTICS, ALUMINUM |            |         |         |           |  |  |
|------------------------------------|------------|---------|---------|-----------|--|--|
| PART NUMBER                        | SHANK SIZE | V-DEPTH | OVERALL | CUT WIDTH |  |  |
| XV2006                             | 1/4"       | 3/8"    | 1-3/4"  | 1/2"      |  |  |