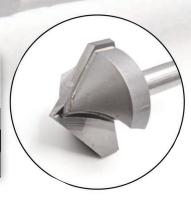

## 2 FLUTE 90° V-TOOL

(Best for med-lrg shapes/letters)

| FOR: HDU, WOOD, PLASTICS, ALUMINUM |            |         |         |           |  |  |
|------------------------------------|------------|---------|---------|-----------|--|--|
| PART NUMBER                        | SHANK SIZE | V-DEPTH | OVERALL | CUT WIDTH |  |  |
| XV2005                             | 1/4"       | 11/64"  | 1-5/8"  | 3/8"      |  |  |
| XV2006M                            | 6mm        | 4.5mm   | 41mm    | 9.5mm     |  |  |
| XV2005-LD                          | 1/4"       | 9/16"   | 1-7/8"  | 1"        |  |  |