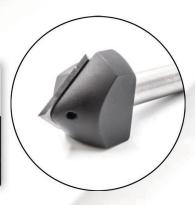

#### **SINGLE EDGE 90° V-TOOL**

(Best for med-lrg shapes/letters)

| FOR: HDU, PLASTICS, WOOD |            |         |          |           |  |  |  |
|--------------------------|------------|---------|----------|-----------|--|--|--|
| PART NUMBER              | SHANK SIZE | V-DEPTH | OVERALL  | CUT WIDTH |  |  |  |
| XIV9014                  | 1/4"       | 3/4"    | 2-9/16"  | 1-1/2"    |  |  |  |
| XIV9012                  | 1/2"       | 3/4"    | 3-1/32"  | 1-1/2"    |  |  |  |
| XIV9034                  | 3/4"       | 1-1/2"  | 3-15/16" | 3"        |  |  |  |