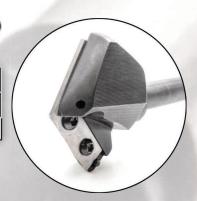

#### **DUAL EDGE 120° V-TOOL**

(Best for large shapes/letters or 3D texture designs)

| ľ | FOR: HDU, PLASTICS, WOOD |            |         |         |           |  |  |
|---|--------------------------|------------|---------|---------|-----------|--|--|
|   | PART NUMBER              | SHANK SIZE | V-DEPTH | OVERALL | CUT WIDTH |  |  |
|   | XIV12012                 | 1/2"       | 9/16"   | 3-5/32" | 2-1/32"   |  |  |