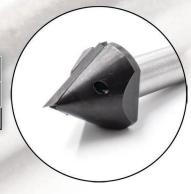

### **SINGLE EDGE 60° V-TOOL**

PART NUMBE XIV6012

(Best for small shapes/letters or sharp details)

1/2"

| sna                      | ipes/letters or s |         |         |           |  |  |  |  |  |  |
|--------------------------|-------------------|---------|---------|-----------|--|--|--|--|--|--|
| FOR: HDU, PLASTICS, WOOD |                   |         |         |           |  |  |  |  |  |  |
| R                        | SHANK SIZE        | V-DEPTH | OVERALL | CUT WIDTH |  |  |  |  |  |  |