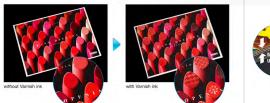

## This remarkable UV flatbed printer offers endless printing possibilities.

Experience a new level of image quality, productivity and convenience with the ultra productive SureColor V7000 4' x 8' UV flatbed printer. Featuring 10-color UltraChrome<sup>®</sup> UV Ink, including vivid Red Ink, opaque White Ink and eye-catching varnish, the SureColor V7000 delivers bright, colorful, tactile prints with low graininess and smooth gradation. Capable of printing on a variety of media, including rigid substrates, this UV flatbed printer is a flexible, reliable solution perfect for printing outstanding-quality outdoor signage, promotional goods and more. Designed with ease-of-use in mind, the SureColor V7000 enhances efficiency and accuracy with a variety of unique features, including a multi-zone vacuum system that keeps materials securely in place and automatic thickness adjustment to instantly accommodate media up to 3" thick.