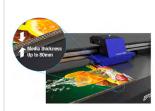

TOP COFFEE

**10-Color Ink Set** Including Gray and Red Ink to expand your possibilities

**High Productivity** Multi-layer printing with White Ink and/ or varnish at high production speeds

Usability

Print on substrates up to 3" thick, multi-zone vacuum system, and Epson Edge<sup>®</sup> Print RIP

## This remarkable UV flatbed printer offers endless printing possibilities.

Experience a new level of image quality, productivity and convenience with the ultra productive SureColor V7000 4' x 8' UV flatbed printer. Featuring 10-color UltraChrome<sup>®</sup> UV Ink, including vivid Red Ink, opaque White Ink and eye-catching varnish, the SureColor V7000 delivers bright, colorful, tactile prints with low graininess and smooth gradation. Capable of printing on a variety of media, including rigid substrates, this UV flatbed printer is a flexible, reliable solution perfect for printing outstanding-quality outdoor signage, promotional goods and more. Designed with ease-of-use in mind, the SureColor V7000 enhances efficiency and accuracy with a variety of unique features, including a multi-zone vacuum system that keeps materials securely in place and automatic thickness adjustment to instantly accommodate media up to 3" thick.