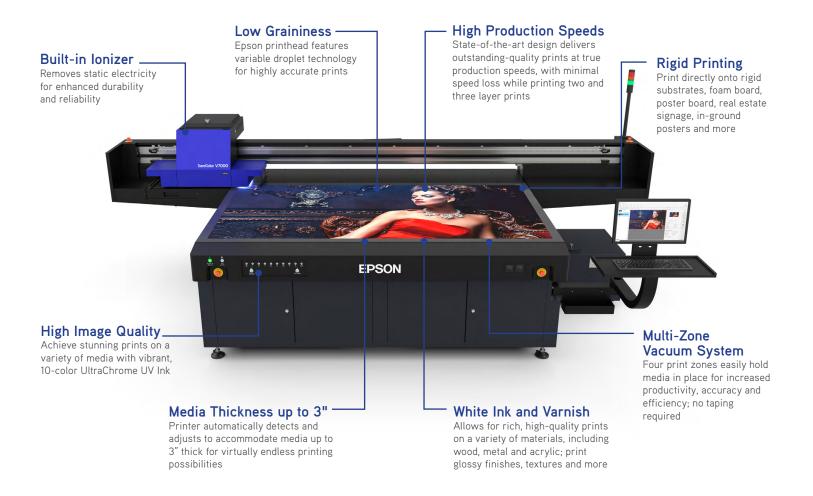

The all-new V7000 10-Color 4' x 8' UV Flatbed Printer

terstere

EPSON

wensco

AT'S YOUR

ANCY

800,253,1569 wenscolcom

0

TOP COFFEE

**10-Color Ink Set** Including Gray and Red Ink to expand your possibilities

**High Productivity** Multi-layer printing with White Ink and/ or varnish at high production speeds

Usability

Print on substrates up to 3" thick, multi-zone vacuum system, and Epson Edge<sup>®</sup> Print RIP

## This remarkable UV flatbed printer offers endless printing possibilities.

Experience a new level of image quality, productivity and convenience with the ultra productive SureColor V7000 4' x 8' UV flatbed printer. Featuring 10-color UltraChrome<sup>®</sup> UV Ink, including vivid Red Ink, opaque White Ink and eye-catching varnish, the SureColor V7000 delivers bright, colorful, tactile prints with low graininess and smooth gradation. Capable of printing on a variety of media, including rigid substrates, this UV flatbed printer is a flexible, reliable solution perfect for printing outstanding-quality outdoor signage, promotional goods and more. Designed with ease-of-use in mind, the SureColor V7000 enhances efficiency and accuracy with a variety of unique features, including a multi-zone vacuum system that keeps materials securely in place and automatic thickness adjustment to instantly accommodate media up to 3" thick.