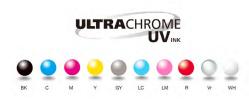

TOP COFFEE

**10-Color Ink Set** Including Gray and Red Ink to expand your possibilities

**High Productivity** Multi-layer printing with White Ink and/ or varnish at high production speeds

Usability

Print on substrates up to 3" thick, multi-zone vacuum system, and Epson Edge<sup>®</sup> Print RIP

## This remarkable UV flatbed printer offers endless printing possibilities.

Experience a new level of image quality, productivity and convenience with the ultra productive SureColor V7000 4' x 8' UV flatbed printer. Featuring 10-color UltraChrome<sup>®</sup> UV Ink, including vivid Red Ink, opaque White Ink and eye-catching varnish, the SureColor V7000 delivers bright, colorful, tactile prints with low graininess and smooth gradation. Capable of printing on a variety of media, including rigid substrates, this UV flatbed printer is a flexible, reliable solution perfect for printing outstanding-quality outdoor signage, promotional goods and more. Designed with ease-of-use in mind, the SureColor V7000 enhances efficiency and accuracy with a variety of unique features, including a multi-zone vacuum system that keeps materials securely in place and automatic thickness adjustment to instantly accommodate media up to 3" thick.