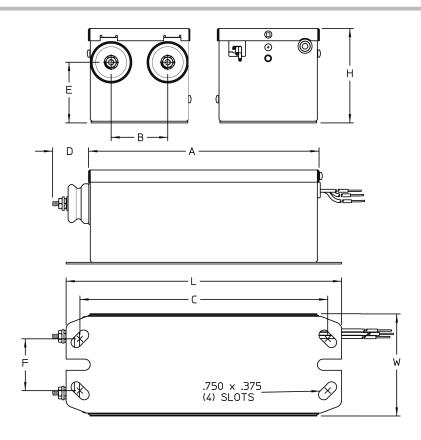

### **Electrical and Mechanical Data**

| Catalog<br>Number |     | VAC | Hz | Secondary |    | Primary | Input | Wt.  | Case Dimensions |      |      |      |      |      |      |      |      |
|-------------------|-----|-----|----|-----------|----|---------|-------|------|-----------------|------|------|------|------|------|------|------|------|
|                   |     |     |    | Volts     | mA | VA ′    | Amps  |      | L               | W    | Н    | Α    | В    | С    | D    | E    | F    |
| 9030 P5G-2ELP     |     | 120 | 60 | 9000      | 30 | 285     | 2.35  | 15.5 | 10.00           | 3.69 | 3.40 | 8.37 | 2.05 | 9.00 | 1.31 | 2.18 | 1.88 |
| 7530 P5G-2ELP     |     | 120 | 60 | 7500      | 30 | 250     | 2.10  | 15.5 | 10.00           | 3.69 | 3.40 | 8.37 | 2.05 | 9.00 | 1.31 | 2.18 | 1.88 |
| 9030 P5G-2ELP     | 277 | 277 | 60 | 9000      | 30 | 280     | 1.00  | 15.5 | 10.00           | 3.69 | 3.40 | 8.37 | 2.05 | 9.00 | 1.31 | 2.18 | 1.88 |
| 7530 P5G-2ELP     | 277 | 277 | 60 | 7500      | 30 | 235     | 0.85  | 15.5 | 10.00           | 3.69 | 3.40 | 8.37 | 2.05 | 9.00 | 1.31 | 2.18 | 1.88 |