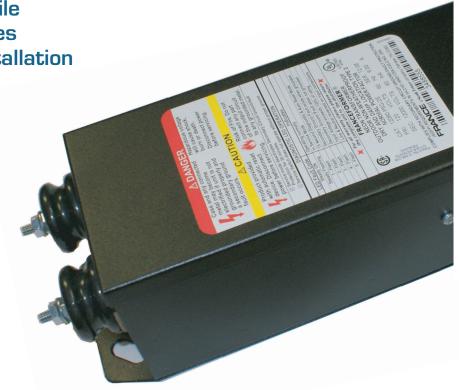

# Space Savings Reliable Performance

The P5G-2ELP Low Profile Neon Power Supply saves space and improves installation flexibility.

#### **Space Saving**

Shallow raceways are no longer a challenge with this innovative design. At only 3.4 inches in height, this new power supply will fit easily into tight spaces.

#### **Reliable Design**

UL2161 secondary ground fault protection, pre-wired primary leads, and last-fault diagnostics are standard in this power supply backed by France reliability.

Made in the USA