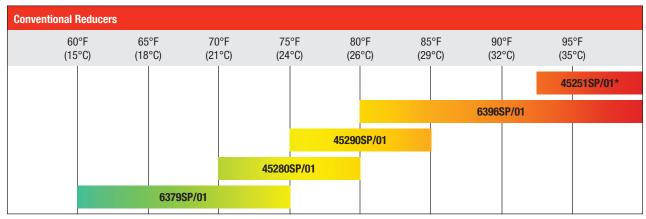

## **Matthews Conventional Reducer Selection Guide**

The below recommendations are only a general reference and should be used solely as a starting point for choosing the appropriate reducer. Your particular spray environment and job size may require slight adjustments.

## Tips:

- A higher temp reducer will allow the surface to stay open longer and provide additional leveling.
- Consider the job size when selecting the appropriate reducer. Larger jobs may require a higher temp reducer in order to maintain a "wet" edge.
- Where there is excessive air flow in the spray area, a higher temp reducer should be considered to minimize the potential for solvent entrapment.

<sup>\*</sup>Mix up to 50/50 with 6396SP/01 reducer

If you have any questions, call Matthews Paint toll-free 1-800-323-5693.

Important: Use appropriate Personal Protective Equipment (PPE) and observe all applicable precautions