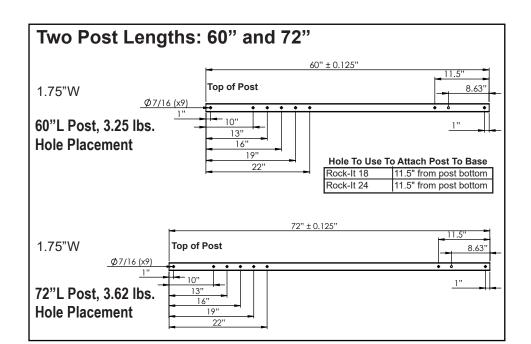

# PORTABLE SIGN POSTS WITH PLASTIC BASES

- Durable, thick walled plastic bases in two sizes, 18" W and 24" W
- won't chip, crack, or crumble like concrete
- available in black
- custom colors with minimum order quantity
- Square plastic Power Post™ makes attaching signs easy
  - two lengths: 60"L and 72"L
  - two post colors: white and black
  - lightweight and impact resistant
  - no sign twisting which can occur with round poles
  - will never rust or need painting
  - pre-drilled holes for multiple sign sizes
  - mounting hardware included
- Rock it back and roll
  - recessed wheels make stands easy to move when weighted
  - sturdy plastic wheels come pre-installed
- Withstands strong winds without tipping over when filled with sand
- Conveniently placed large fill hole and drain hole
- Lightweight plastic reduces shipping costs
- Made in the U.S.A.

### **Hardware Provided:**

- 1 ea. Hex Bolt Zinc 3/8 x 5, to secure post to base
- 2 ea. Hex Bolt Zinc 3/8 x 2-1/2, to secure sign
- 2 ea. Washer 3/8
- 3 ea. Locknut 3/8-16
- 1 ea. Black Vinyl Cap for top of post

| Post Size  | 60"              | 72"     |
|------------|------------------|---------|
|            | Installed Height |         |
| Rock-It 18 | 60.6"H           | *72.6"H |
| Rock-It 24 | 60.6"H           | 72.6"H  |

\* 72" post is not recommended for the Rock-It 18