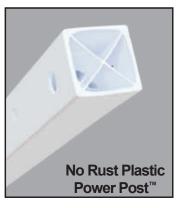

# PORTABLE SIGN POSTS WITH PLASTIC BASES

- Durable, thick walled plastic bases in two sizes, 18" W and 24" W
- won't chip, crack, or crumble like concrete
- available in black
- custom colors with minimum order quantity
- Square plastic Power Post™ makes attaching signs easy
  - two lengths: 60"L and 72"L
  - two post colors: white and black
  - lightweight and impact resistant
  - no sign twisting which can occur with round poles
  - will never rust or need painting
  - pre-drilled holes for multiple sign sizes
  - mounting hardware included
- Rock it back and roll
  - recessed wheels make stands easy to move when weighted
  - sturdy plastic wheels come pre-installed
- Withstands strong winds without tipping over when filled with sand
- Conveniently placed large fill hole and drain hole
- Lightweight plastic reduces shipping costs
- Made in the U.S.A.

### **Hardware Provided:**

- 1 ea. Hex Bolt Zinc 3/8 x 5, to secure post to base
- 2 ea. Hex Bolt Zinc 3/8 x 2-1/2, to secure sign
- 2 ea. Washer 3/8
- 3 ea. Locknut 3/8-16
- 1 ea. Black Vinyl Cap for top of post