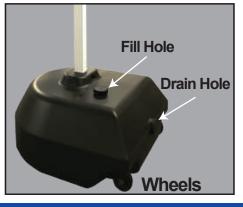

# PORTABLE SIGN POSTS WITH PLASTIC BASES

- Durable, thick walled plastic bases in two sizes, 18" W and 24" W
- won't chip, crack, or crumble like concrete
- available in black
- custom colors with minimum order quantity
- Square plastic Power Post™ makes attaching signs easy
  - two lengths: 60"L and 72"L
  - two post colors: white and black
  - lightweight and impact resistant
  - no sign twisting which can occur with round poles
  - will never rust or need painting
  - pre-drilled holes for multiple sign sizes
  - mounting hardware included
- Rock it back and roll
  - recessed wheels make stands easy to move when weighted
  - sturdy plastic wheels come pre-installed
- Withstands strong winds without tipping over when filled with sand
- Conveniently placed large fill hole and drain hole
- Lightweight plastic reduces shipping costs
- Made in the U.S.A.

### Fill Base With Silica Sand:

Rock-It 18: fill base with 125-150 lbs. of sand Rock-It 24: fill base with 150-250 lbs. of sand filling base with water is not recommended

800.253.1569 wensco.com