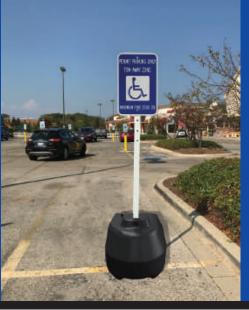

# PORTABLE SIGN POSTS WITH PLASTIC BASES

- Durable, thick walled plastic bases in two sizes, 18" W and 24" W
- won't chip, crack, or crumble like concrete
- available in black
- custom colors with minimum order quantity
- Square plastic Power Post™ makes attaching signs easy
  - two lengths: 60"L and 72"L
  - two post colors: white and black
  - lightweight and impact resistant
  - no sign twisting which can occur with round poles
  - will never rust or need painting
  - pre-drilled holes for multiple sign sizes
  - mounting hardware included
- Rock it back and roll
  - recessed wheels make stands easy to move when weighted
  - sturdy plastic wheels come pre-installed
- Withstands strong winds without tipping over when filled with sand
- Conveniently placed large fill hole and drain hole
- Lightweight plastic reduces shipping costs
- Made in the U.S.A.

## Sign Sizing Guide

Rock-It 18: use with signs 24" x 24" or smaller recommendation based on ballast of 125 lbs.

Rock-It 24: use with signs 26"W x 38"H or smaller recommendation based on ballast of 200 lbs.