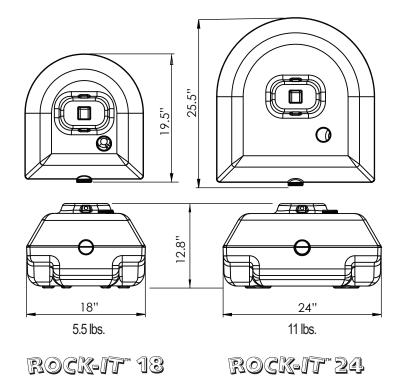

# PORTABLE SIGN POSTS WITH PLASTIC BASES

- Durable, thick walled plastic bases in two sizes, 18" W and 24" W
- won't chip, crack, or crumble like concrete
- available in black
- custom colors with minimum order quantity
- Square plastic Power Post™ makes attaching signs easy
  - two lengths: 60"L and 72"L
  - two post colors: white and black
  - lightweight and impact resistant
  - no sign twisting which can occur with round poles
  - will never rust or need painting
  - pre-drilled holes for multiple sign sizes
  - mounting hardware included
- Rock it back and roll
  - recessed wheels make stands easy to move when weighted
  - sturdy plastic wheels come pre-installed
- Withstands strong winds without tipping over when filled with sand
- Conveniently placed large fill hole and drain hole
- Lightweight plastic reduces shipping costs
- Made in the U.S.A.

## Sign Sizing Guide

Rock-It 18: use with signs 24" x 24" or smaller recommendation based on ballast of 125 lbs.

Rock-It 24: use with signs 26"W x 38"H or smaller recommendation based on ballast of 200 lbs.

### Fill Base With Silica Sand:

Rock-It 18: fill base with 125-150 lbs. of sand Rock-It 24: fill base with 150-250 lbs. of sand filling base with water is not recommended

800.253.1569 wensco.com