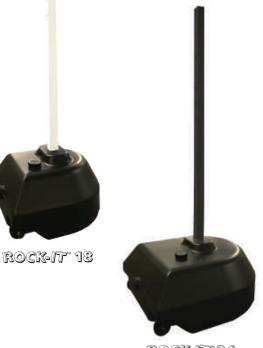

# SIGN STAND Rock It Back & Roll

# PORTABLE SIGN POSTS WITH PLASTIC BASES

- Durable, thick walled plastic bases in two sizes, 18" W and 24" W
- won't chip, crack, or crumble like concrete
- available in black
- custom colors with minimum order quantity
- Square plastic Power Post™ makes attaching signs easy
  - two lengths: 60"L and 72"L
  - two post colors: white and black
  - lightweight and impact resistant
  - no sign twisting which can occur with round poles
  - will never rust or need painting
  - pre-drilled holes for multiple sign sizes
  - mounting hardware included
- Rock it back and roll
  - recessed wheels make stands easy to move when weighted
  - sturdy plastic wheels come pre-installed
- Withstands strong winds without tipping over when filled with sand
- Conveniently placed large fill hole and drain hole
- Lightweight plastic reduces shipping costs
- Made in the U.S.A.

ROCK-IT 24

800.253.1569 wensco.com

Plasticade.com