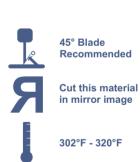

#### **Special Precautions**

#### AFTER WASHING, ALWAYS IRON INSIDE OUT - DO NOT IRON DIRECTLY ON THE FILM.

Please note: The following colors are translucent in some areas and any color garment will show through: Green/Black Camo, Earthtone Camo, Grey Camo, Blue/Black Camo, and Rainbow Oil.

Please note: The following colors are slightly translucent, but does not appear to show color through when pressed: Leopard Silver & Leopard Gold.

Firm, even

Peel warm, NOT hot, then cover with Teflon and repress for 3-5 seconds