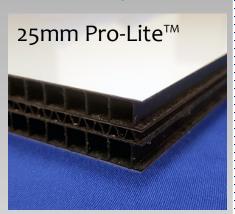

## **INDUSTRY'S THICKEST AND STRONGEST ACM!**

Laminators Incorporated's NEW thicker Alumalite® and Pro-Lite™ ACM panels can span across longer, unsupported distances than traditional plywood and ACM products!

## Features & Benefits

- ✓ Only ACM available with thicknesses greater than 10mm
- ✓ Offers ultimate rigidity and maximum flatness
- ✓ Excellent strength to weight ratio
  - ✓ 56% greater\* flexural rigidity over plywood (\*25mm Alumalite only)
- ✓ Same attributes of Alumalite/Pro-Lite with structural performance of plywood
- ✓ Ideal for paints, digital inks (both UV or solvent cured) screen print inks, and pressure-sensitive vinyl
- ✓ Easily fabricated with CNC or standard carpentry tools
- ✓ Weather-resistant no edge seal required
- √ "Class A" flame spread rating
- √ 10-year Colorfast limited warranty and 5-year limited warranty on lamination