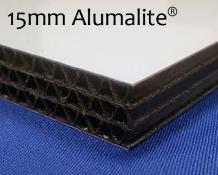

## **INDUSTRY'S THICKEST AND STRONGEST ACM!**

Laminators Incorporated's NEW thicker Alumalite® and Pro-Lite™ ACM panels can span across longer, unsupported distances than traditional plywood and ACM products!

## Features & Benefits

- ✓ Only ACM available with thicknesses greater than 10mm
- ✓ Offers ultimate rigidity and maximum flatness
- ✓ Excellent strength to weight ratio
  - ✓ 56% greater\* flexural rigidity over plywood (\*25mm Alumalite only)
- ✓ Same attributes of Alumalite/Pro-Lite with structural performance of plywood
- ✓ Ideal for paints, digital inks (both UV or solvent cured) screen print inks, and pressure-sensitive vinyl
- ✓ Easily fabricated with CNC or standard carpentry tools
- ✓ Weather-resistant no edge seal required
- √ "Class A" flame spread rating
- √ 10-year Colorfast limited warranty and 5-year limited warranty on lamination