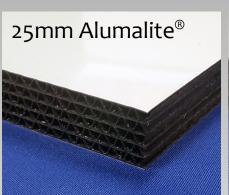

## **INDUSTRY'S THICKEST AND STRONGEST ACM!**

Laminators Incorporated's NEW thicker Alumalite® and Pro-Lite™ ACM panels can span across longer, unsupported distances than traditional plywood and ACM products!

## Features & Benefits

- ✓ Only ACM available with thicknesses greater than 10mm
- ✓ Offers ultimate rigidity and maximum flatness
- ✓ Excellent strength to weight ratio
  - ✓ 56% greater\* flexural rigidity over plywood (\*25mm Alumalite only)
- ✓ Same attributes of Alumalite/Pro-Lite with structural performance of plywood
- ✓ Ideal for paints, digital inks (both UV or solvent cured) screen print inks, and pressure-sensitive vinyl
- ✓ Easily fabricated with CNC or standard carpentry tools
- ✓ Weather-resistant no edge seal required
- √ "Class A" flame spread rating
- √ 10-year Colorfast limited warranty and 5-year limited warranty on lamination