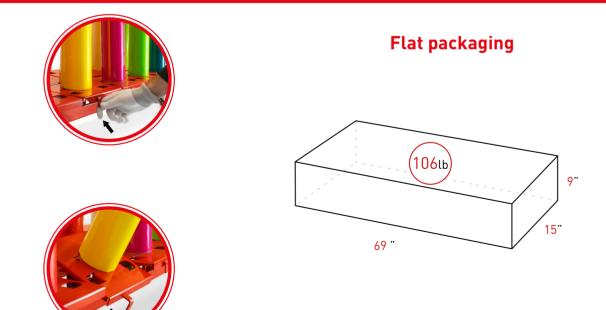

- Move and unload rolls effortless.
- Reduce times off work.
- No more back pain.

| 1.015 Lb<br>Loading<br>capacity | 16<br>rolls | 64" wide<br>for rolls up to  |
|---------------------------------|-------------|------------------------------|
| Product dimension:              |             | 40" x 17" x 75" (L x W x H). |
| For rolls up to:                |             | 64" wide                     |
| Maximum roll OD:                |             | 7 <sub>1/2</sub> "           |
| Loading capacity:               |             | 1.015 lb                     |