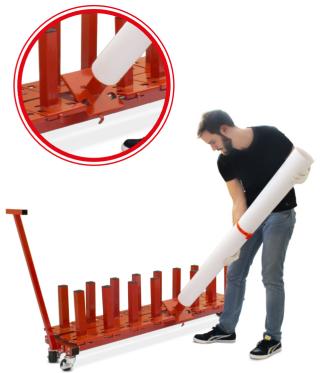

## The ergonomic solutions for roll storage!

Avoid back pain when loading and unloading rolls due to its ergonomic design.

17:

Easy Rack has been designed to make your job easier. It has a hinge mechanism in all positions to reduce the overexertion needed when lifting heavy rolls from the ground that often will lead to back pains. Easy Rack is mounted on locking wheels and has a convenient handle to move it around your production area.