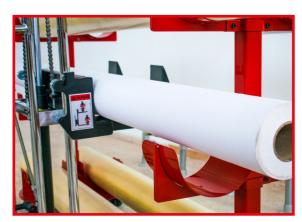

## The perfect solution to store & transport wide format rolls.

Jumbo Rolls Transporter has been specifically designed for large size rolls. It is possible to use it for storage in a fixed position as well as to move it around your print shop.

You can also use **three** Jumbo Rolls Transporters for heavier rolls or 198 inches-long rolls to avoid deformations.

Note that heavier rolls should be stored on the Jumbo lowest position.

6 ROLLS

I U MAXIMUM ROLL OD