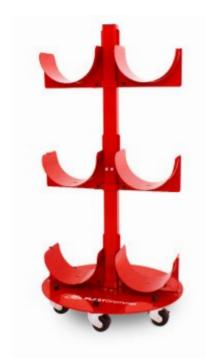

## **Jumbo** Rolls Transporter

## The perfect solution to store & transport wide format rolls.

Jumbo Rolls Transporter has been specifically designed for large size rolls. It is possible to use it for storage in a fixed position as well as to move it around your print shop.

You can also use **three** Jumbo Rolls Transporters for heavier rolls or 198 inches-long rolls to avoid deformations.

Note that heavier rolls should be stored on the Jumbo lowest position.

6 ROLLS

I U MAXIMUM ROLL OD

**2 Jumbo** Rolls Tansporters 2650 lb

LOADING CAPACITY

3 Jumbo Rolls Transporters 4000 lb

LOADING CAPACITY