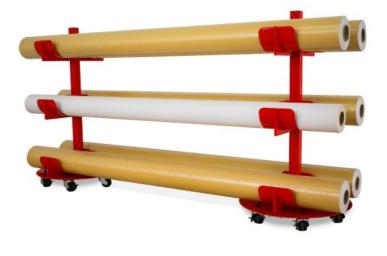

You can also use **three** Jumbo Rolls Transporters for heavier rolls or 198 inches-long rolls to avoid deformations.

Note that heavier rolls should be stored on the Jumbo lowest position.

6 ROLLS

I U MAXIMUM ROLL OD

**2 Jumbo** Rolls Tansporters 2650 lb

LOADING CAPACITY

3 Jumbo Rolls Transporters 4000 lb

LOADING CAPACITY