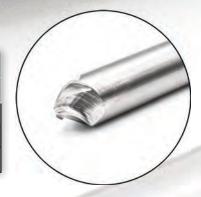

## **CHAMFER SERIES:**

A unique design of 3 fluted up-spiral cut edges fit to a precise angle to achieve phenomenal cut quality in various materials.

TIP: Use Liquid X<sup>™</sup> misting fluid with Chamfer series tooling on aluminum for optimum edge quality and highest feedrates.

## 3 FLUTE UP-SPIRAL CHAMFER 90°

(Best when used after cut out)

| FOR: ALUMINUM, PLASTICS, WOOD, ACM |       |       |          |          |  |  |
|------------------------------------|-------|-------|----------|----------|--|--|
| PART NUMBER                        | SHANK | FLAT  | V- DEPTH | OVERALL  |  |  |
| XCH2042-S                          | 1/4"  | .05"  | .12"     | 2-23/64" |  |  |
| XCH2043-S                          | 3/8"  | .055" | .157"    | 3"       |  |  |
| XCH2044-S                          | 1/2"  | .07"  | .196"    | 3"       |  |  |

## 3 FLUTE UP-SPIRAL CHAMFER 108°

(Best when used after cut out)

| FOR: ALUMINUM, PLASTICS, WOOD, ACM |       |      |          |         |  |  |
|------------------------------------|-------|------|----------|---------|--|--|
| PART NUMBER                        | SHANK | FLAT | V- DEPTH | OVERALL |  |  |
| XCH2144-S                          | 1/2"  | .08" | .13"     | 3"      |  |  |