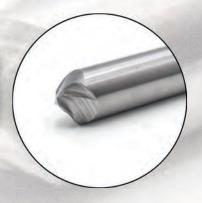

## **CHAMFER SERIES:**

A unique design of 3 fluted up-spiral cut edges fit to a precise angle to achieve phenomenal cut quality in various materials.

TIP: Use Liquid X<sup>™</sup> misting fluid with Chamfer series tooling on aluminum for optimum edge quality and highest feedrates.

## 3 FLUTE UP-SPIRAL CHAMFER 90°

(Best when used after cut out)

| FOR: ALUMINUM, PLASTICS, WOOD, ACM |       |       |          |          |  |  |
|------------------------------------|-------|-------|----------|----------|--|--|
| PART NUMBER                        | SHANK | FLAT  | V- DEPTH | OVERALL  |  |  |
| XCH2042-S                          | 1/4"  | .05"  | .12"     | 2-23/64" |  |  |
| XCH2043-S                          | 3/8"  | .055" | .157"    | 3"       |  |  |
| XCH2044-S                          | 1/2"  | .07"  | .196"    | 3"       |  |  |

## 3 FLUTE UP-SPIRAL CHAMFER 108°

(Best when used after cut out)

| FOR: ALUMINUM, PLASTICS, WOOD, ACM |       |      |          |         |  |  |
|------------------------------------|-------|------|----------|---------|--|--|
| PART NUMBER                        | SHANK | FLAT | V- DEPTH | OVERALL |  |  |
| XCH2144-S                          | 1/2"  | .08" | .13"     | 3"      |  |  |